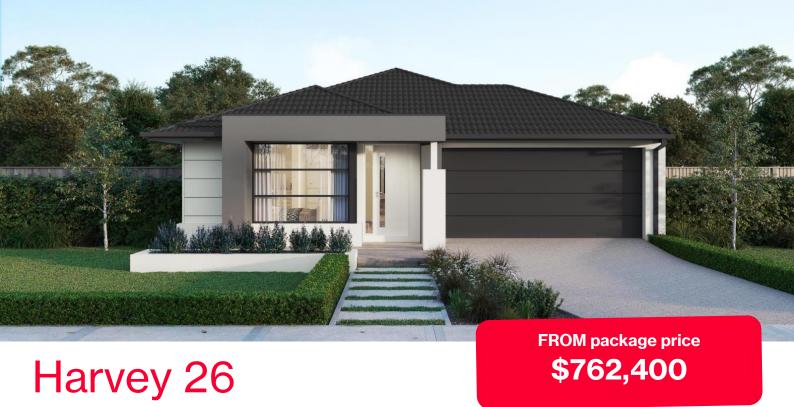

## Harriot, Armstrong Creek - 400m<sup>2</sup>

## **Lot 1206 Liberation Drive**

- Exposed aggregate driveway
- Elle façade included
- Quality floor coverings throughout
- Tiled kitchen splashback
- Westinghouse stainless steel appliances
- Choice of matt black or chrome tapware
- Brick infills over windows
- 25 year structural guarantee
- 12 month service warranty
- 7 Star energy rating
- **Double Glazing**

\*Price based on home type and floor plan shown and on builder's preferred siting. Floor plan depicts a traditional facade, modern facade shown and included in price. Image used is an artist impression for illustrative purposes only and may show decorative items not included in the price shown including path, fencing, landscaping, coach lights and furnishings. \*From\* pricing means that, subject to the terms of this disclaimer and any owner requested changes, the price advertised will be subject to change once fixed site costs and developer guidelines are confirmed. The price is based on an estimate and final pricing may vary if actual site conditions differ to those shown in these developer supplied documents Block and building dimensions may vary from the illustration and the details shown. For more information on the pricing and specification of this home please consultant. ABM Group Victoria has permission of the owner of the land to advertise the land as part of the price specified. The price does not include transfer duty, settlement costs, community infrastructure levies imposed or any other fees or disbursements associated with the settlement of the land. Jun-24