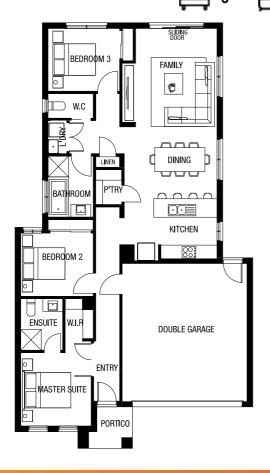

## metricon

FROM

\$718,360

Titled Land

Lot 1126 Amphitrite Way, Armstrong Creek 3217

**CARINE 17** 

YALE FACADE
BLOCK SIZE: 392m2

. fl. o

## **PACKAGE INCLUDES:**

The Carine 17 with Yale facade built to our industry leading base specifications, plus:

- 7 star energy rating
- · Site cost allowance
- Quality tiles to bathrooms, ensuite and laundry
- Tiled shower base
- · Chrome hand and slide shower rail
- Stylish stainless steel appliances
- Garage door remote control
- Aluminium double glazed windows
- · Eaves to façade
- · Ducted gas heating
- Lifetime Structural Guarantee#