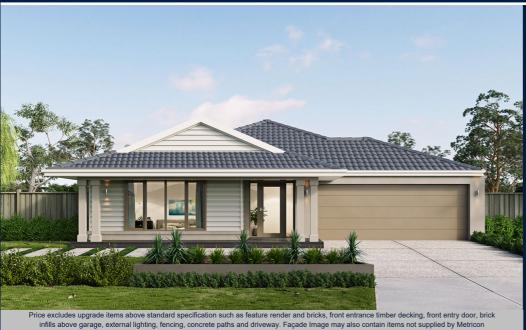

## metricon

FROM

\$718,360

Titled Land

Lot 1126 Amphitrite Way, Armstrong Creek 3217

**CARINE 17** 

YALE FACADE
BLOCK SIZE: 392m2

. fl. o

## **PACKAGE INCLUDES:**

The Carine 17 with Yale facade built to our industry leading base specifications, plus:

- 7 star energy rating
- · Site cost allowance
- Quality tiles to bathrooms, ensuite and laundry
- Tiled shower base
- · Chrome hand and slide shower rail
- Stylish stainless steel appliances
- Garage door remote control
- Aluminium double glazed windows
- · Eaves to façade
- · Ducted gas heating
- Lifetime Structural Guarantee#