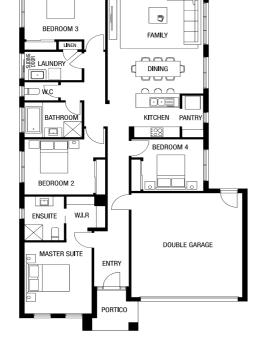

## metricon

Homes, namely landscaping and planter bo

FROM

\$754,090

Price based on Titled Date of 30/04/2025

Lot 1206 Liberation Drive, Armstrong Creek

**DELTA 21** 

<u></u> 2

#### PACKAGE INCLUDES:

The Delta 21 with Peak facade built to our industry leading base specifications, plus:

- 7 star energy rating
- Site cost allowance
- Quality tiles to bathrooms, ensuite and laundry
- Tiled shower base
- Chrome hand and slide shower rail
- Stylish stainless steel appliances
- Garage door remote control
- Aluminium double glazed windows
- Eaves to façade
- Ducted gas heating
- Lifetime Structural Guarantee#