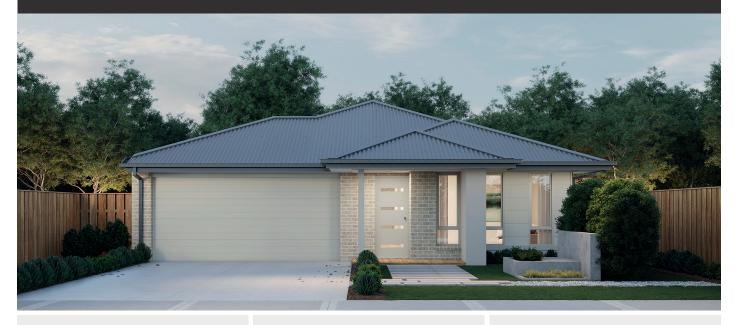

# House & Land Package

Neo 19 (simplicity

Lot 613 Galene Drive Armstrong Creek **Title expected** Titled

\$663,788

**7 STAR** ENERGY RATED

2590mm CEILINGS FLOORING THROUGHOUT

House Size

19.62sq

House Dimensions 11.1m W x 18.83m L Block Size 374m<sup>2</sup> Lot Size 13.5m W x 28m L

### **Inclusions**

- Fixed site costs
- · Developers guidelines
- · Choice of included facades
- · 7 Star energy efficiency rating to all orientations
- · 3.0kw solar PV system and Inverter
- · Tiled shower bases
- · Colorbond Roof Included
- Choice of Laminate or Tiled flooring to Entry, Kitchen, Family and Meals. Carpet to the remaining areas
- 600mm Technika oven and cooktop
- · 20mm Quantum Zero Benchtops to Kitchen