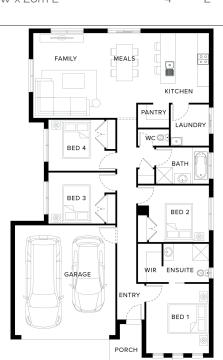

House Dimensions 11.1m W x 18.83m L Block Size 374m<sup>2</sup> Lot Size 13.5m W x 28m L