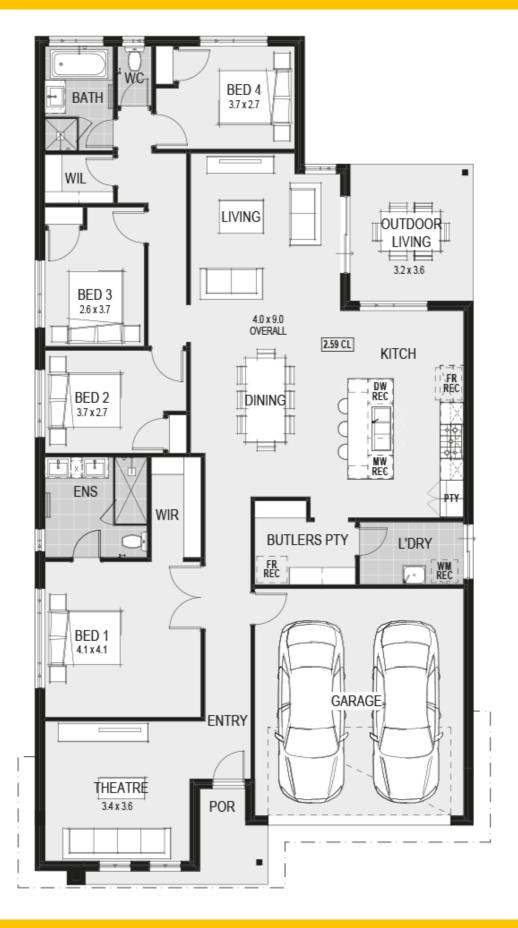

#### **House Plan:**

### Oxford 25 - Melbourne - Classic Special

Package Price From

**周**4

<u></u> 2

**₽** 2

ள் 25 sq

\$781,500\*