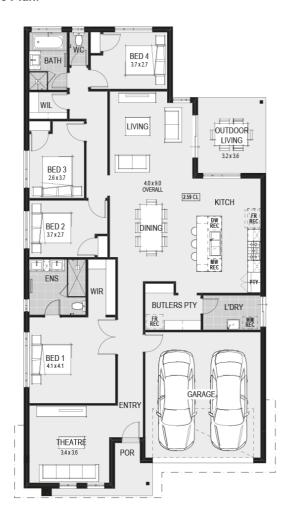

#### **House Plan:**

### Oxford 25 - Melbourne - Classic Special

Package Price From

**周**4

<u></u> 2

**₽** 2

ள் 25 sq

\$781,500\*