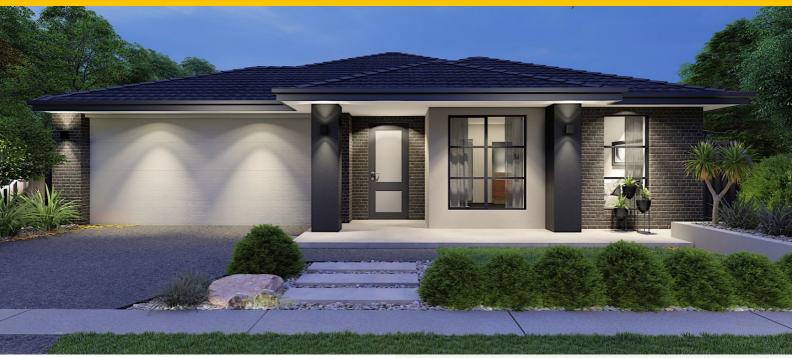

### Oxford 25 - Melbourne - Classic Special

Package Price From

**周**4

<u></u> 2

**₽** 2

ள் 25 sq

\$781,500\*

## About package:

• All our house designs are fully customisable or bring your own design - Home Group will build it!

This packages includes our \$38,000 CONTEMPORARY KITCHEN!

- · Huge 1200mm Wide Island Bench with breakfast bar
- Stone Benchtops
- · Highest Quality European High Gloss Cabinetry
- · Lift up and push touch overhead Cupboards
- Extensive Pot Drawers
- · Westinghouse 900mm Freestanding Stove
- Electrolux Integrated Rangehood
- · Blum soft close mechanisms throughout
- Della Vita tape ware, fitting and fixtures. Plus these Promotions Inclusions for FREE:
- Timber Laminate Flooring & Loop Pile Carpet
- 2700mm high ceilings
- Upgraded Façade\*
- Double Vanity with stone top benches to ensuite\*
- · Double titled Shower to ensuite\*
- Luxe Rainhead Dual Combo showerhead to Ensuite
- Double Door Entry to master bedroom\*
- Solid Colour through driveway
- · Site Costs
- 12-18 months price hold
- Developer and Council Requirements
- · and so much more!!