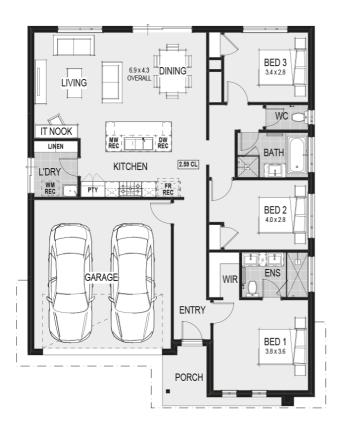

#### **House Plan:**

### LOT #1255

Harriott At Armstrong Creek Address: Vicosa Way, Armstrong Creek, 3217

336 m<sup>2</sup>

## **Tuscany 17 - Melbourne - Classic Special**

Package Price From

爲 3

 $\bigcirc 2$ 

ள் 17 sq

\$654,000\*