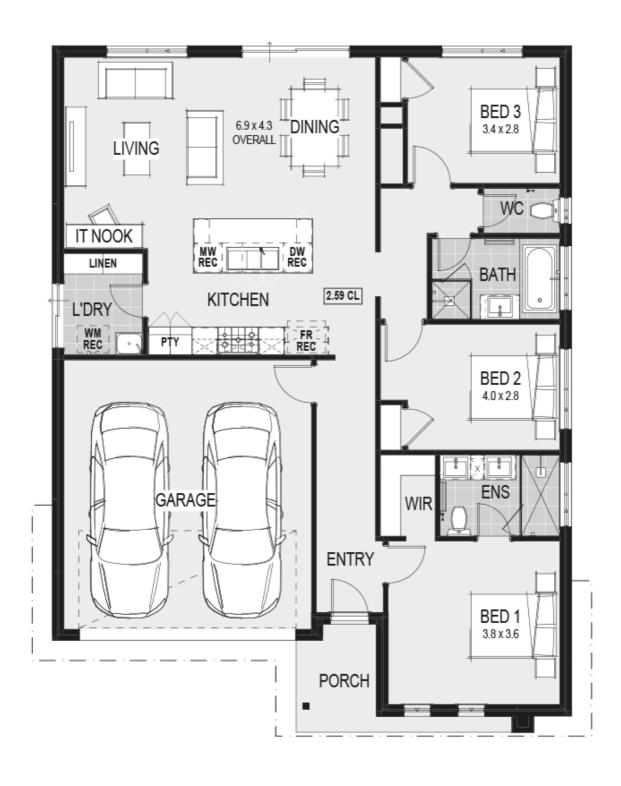

#### **House Plan:**

### LOT #1255

Harriott At Armstrong Creek Address: Vicosa Way, Armstrong Creek, 3217

336 m<sup>2</sup>

## **Tuscany 17 - Melbourne - Classic Special**

Package Price From

爲 3

 $\bigcirc 2$ 

ள் 17 sq

\$654,000\*