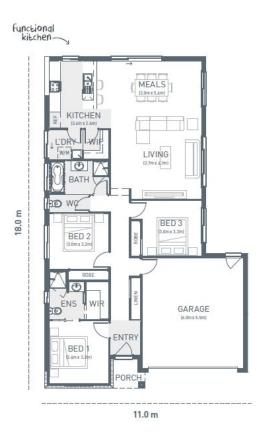

### MINERVA169

CLASSIC

| LOT 613 GALENE<br>DRV<br>ARMSTRONG CREEK | 3 🞮 2 🚿 2 🚔                    |
|------------------------------------------|--------------------------------|
| HOME SIZE:<br>18.3SQ                     | LOT SIZE:<br>374m <sup>2</sup> |
|                                          |                                |