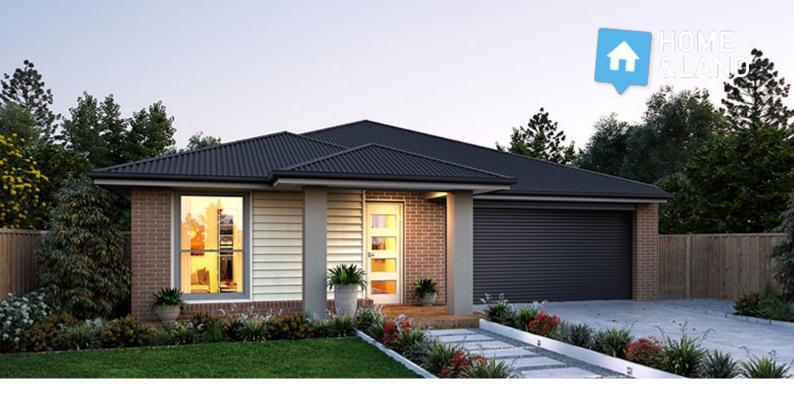

### MINERVA169

CLASSIC

| LOT 613 GALENE<br>DRV<br>ARMSTRONG CREEK | 3 🞮 2 🚿 2 🚔                    |
|------------------------------------------|--------------------------------|
| HOME SIZE:<br>18.3SQ                     | LOT SIZE:<br>374m <sup>2</sup> |
|                                          |                                |