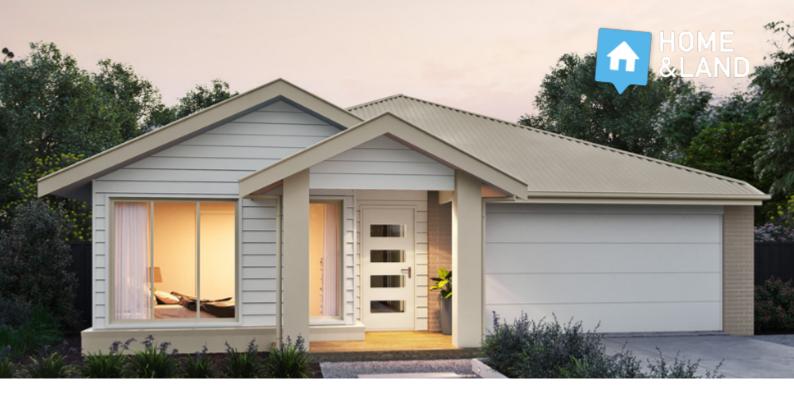

# **BICKFORD**174

BUNGALOW

| LOT 613 GALENE<br>DRV<br>ARMSTRONG CREEK | 3 🛏 2 🚿 2 ឝ                    |
|------------------------------------------|--------------------------------|
| HOME SIZE:<br>18.7SQ                     | LOT SIZE:<br>374m <sup>2</sup> |
|                                          |                                |