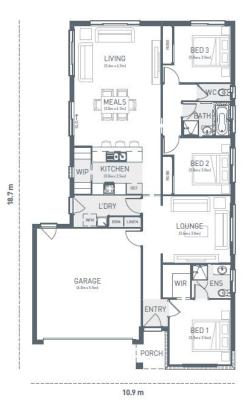

# **BICKFORD**174

BUNGALOW

| LOT 613 GALENE<br>DRV<br>ARMSTRONG CREEK | 3 🛏 2 🚿 2 ឝ                    |
|------------------------------------------|--------------------------------|
| HOME SIZE:<br>18.7SQ                     | LOT SIZE:<br>374m <sup>2</sup> |
|                                          |                                |