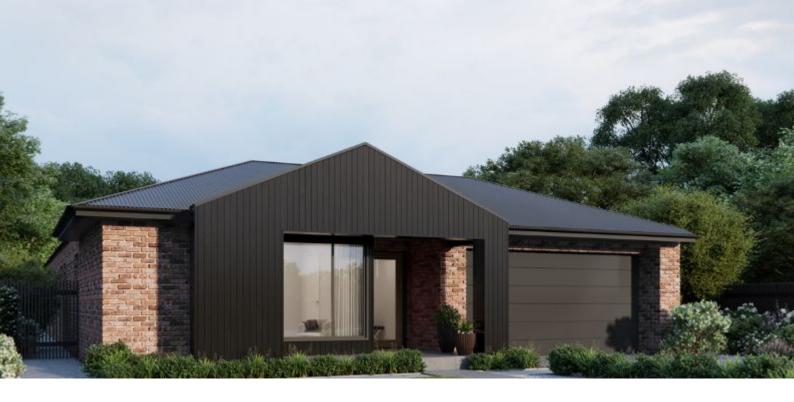

## Aire207

Boathouse

| Lot 613<br>Armstro |     |     |
|--------------------|-----|-----|
| 3 🎮                | 2 🚿 | 2 🖴 |

House Size: 22.3SQ Lot Size: 374m<sup>2</sup>

Package Price:

## \$806,905

## It's all included

| Tesla Solar & Battery  |
|------------------------|
| Double Glazed Windows  |
| Colorbond Steel Roof   |
| Site Cost Allowance    |
| Developer Requirements |
|                        |