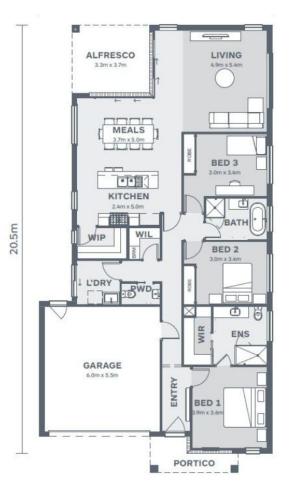

## Aire207

Boathouse

| Lot 613<br>Armstro |     |     |
|--------------------|-----|-----|
| 3 🎮                | 2 🚿 | 2 🖴 |

House Size: 22.3SQ Lot Size: 374m<sup>2</sup>

Package Price:

## \$806,905

## It's all included

| Tesla Solar & Battery  |
|------------------------|
| Double Glazed Windows  |
| Colorbond Steel Roof   |
| Site Cost Allowance    |
| Developer Requirements |
|                        |