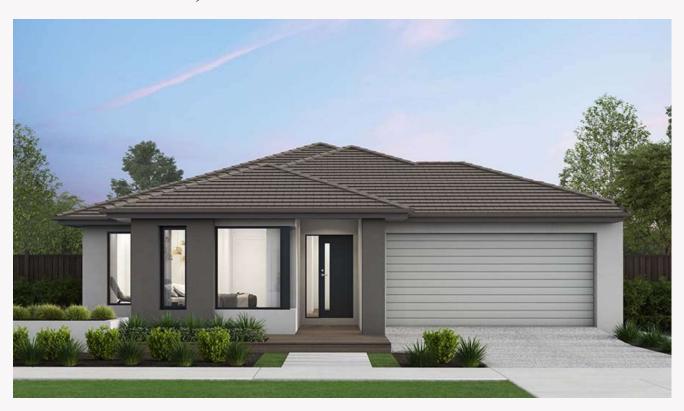

## Catalina 29 Vogue façade. **Price from \$865,000**

## Lot 804 Eurybia Place Armstrong Creek Harriot

 Land size:
 450m²

 Home Size:
 265.59m²

- · Stunning facade included
- Double glazed thermally broken awning windows
- · Quality floor coverings throughout
- 2550mm high ceilings to ground floor
- LED downlights to entry, kitchen and living
- · Soft closers to kitchen, laundry, vanity drawers and doors
- ILVE 900mm wide oven, cooktop and rangehood
- 40mm stone kitchen benchtops
- · 20mm stone to bathroom benchtops
- Quality Caroma basins and tapware
- · Overhead cupboards adjacent to rangehood
- 25 Year Structural Guarantee & 12 Month Maintenance
- · 7-Star energy rating