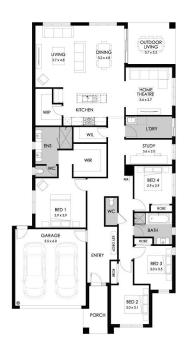

## Lot 804 Eurybia Place Armstrong Creek Harriot

 Land size:
 450m²

 Home Size:
 265.59m²

- · Stunning facade included
- Double glazed thermally broken awning windows
- · Quality floor coverings throughout
- 2550mm high ceilings to ground floor
- LED downlights to entry, kitchen and living
- · Soft closers to kitchen, laundry, vanity drawers and doors
- ILVE 900mm wide oven, cooktop and rangehood
- 40mm stone kitchen benchtops
- · 20mm stone to bathroom benchtops
- Quality Caroma basins and tapware
- · Overhead cupboards adjacent to rangehood
- 25 Year Structural Guarantee & 12 Month Maintenance
- · 7-Star energy rating