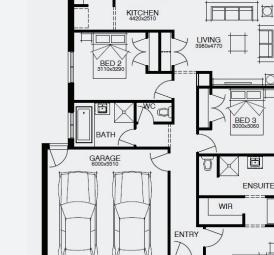

## SIMONDS

**FIXED PRICE** 

GET UP TO ,80 **ORTH OF INCLUSIONS** 

STRUCTURAL LIFETIME GUARANTEE

EMERSON 19\_176 | METRO RANGE

Lot 1308, ARMSTRONG CREEK 🦳 Harriott Estate (406m<sup>2</sup>)

WIP

3 1 2 2

MASTER

PORCH

FIRST HOME OWNERS - \$707,764