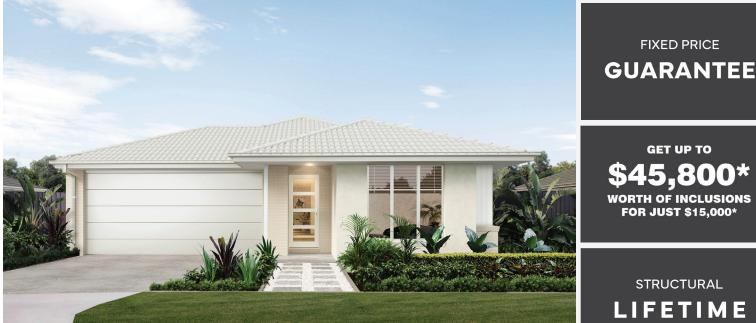

## SIMONDS

**FIXED PRICE** 

GET UP TO ,80 **ORTH OF INCLUSIONS** 

STRUCTURAL LIFETIME GUARANTEE

EMERSON 19\_176 | METRO RANGE

Lot 1308, ARMSTRONG CREEK 🦳 Harriott Estate (406m<sup>2</sup>)

WIP

3 1 2 2

MASTER

PORCH

FIRST HOME OWNERS - \$707,764

## **INCLUSIONS**

- Fixed price site costs +
- Floor coverings to entire house +
- Coloured concrete driveway & path +
- Euro stainless steel cooktop & oven +
- Tiled skirting to bathrooms +
- Ducted heating +
- R2.5 insulations batts to ceiling + & sisalation to walls
- Estate covenants & so much more!