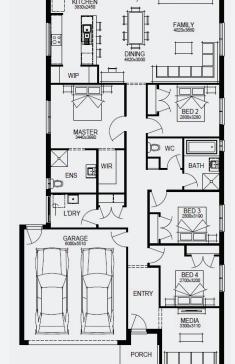

## **INCLUSIONS**

- Fixed price site costs
- Floor coverings to entire house
- Coloured concrete driveway & path
- Euro stainless steel cooktop & oven
- Tiled skirting to bathrooms
- Ducted heating
- R2.5 insulations batts to ceiling & sisalation to walls
- Estate covenants & so much more!

**Lot 1310, ARMSTRONG CREEK** 

Harriott Estate (394m²)

For enquiries please contact: Michael Lane - 0493 433 556

simonds.com.au

Images shown are for illustrative purposes only and may not represent the final product such as lighting, window furnishings, timber look garage door & timber windows. Façade details including entry door and window sizing may vary between house types. Pricing also excludes features such as fencing, landscaping, letterbox, decking, driveway and any notable features of the façade. Please speak with your sales consultant for further details. All Fixed Price Home and Land packages are subject to Developer and Council approval and is based on Simonds standard floor plan with preferred siting (without alterations). Package Price does not include stamp duty, government, legal or bank charges. Community Infrastructure Levy and Asset Protection Permit are not included in pricing and is to be arranged by the client directly with the Developer (if applicable). Any alterations may incur additional charges. Confirm land price and availability prior to purchase. Simonds reserves the right to withdraw or amend pricing, inclusions and promotion at any time without notice. Please refer to the terms and conditions at www.simonds.com.au/termsand-conditions. This package applies to VIC Range range only. Please speak with your sales consultant for further details. Pricing is current at 16/12/02023.