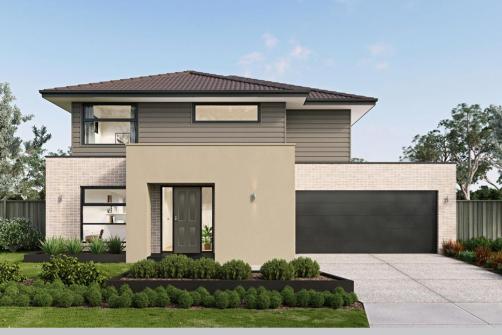

## metricon

Price excludes: Fencing Landscaping Concrete payers Planter boxes Deckin

\$747,645°

LOT 1142, ALCYONE STREET HARRIOTT ARMSTRONG CREEK ESTATE ARMSTRONG CREEK

MIRAGE 22 ASPIRE FACADE

BLOCK SIZE | 336M<sup>2</sup>

## PACKAGE INCLUDES:

THE MIRAGE 22 WITH ASPIRE FACADE BUILT TO OUR INDUSTRY LEADING BASE SPECIFICATIONS AND LAND, PLUS:

- √ Fixed site costs<sup>^</sup>
- √ Laminate timber flooring
- ✓ Luxury carpet to bedrooms
- √ Stainless steel oven & cooktop
- √ Stainless steel canopy rangehood
- ✓ Concrete driveway & path (35m2)
- ✓ Remote controlled garage door
  ✓ Feature render to façade
- ✓ Fibre Optic Package
- ✓ Lifetime structural guarantee#
- ✓ BAL 12.5 requirements°
- ✓ 450mm Eaves