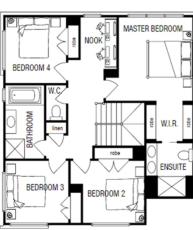

## PACKAGE INCLUDES:

THE MIRAGE 22 WITH ASPIRE FACADE BUILT TO OUR INDUSTRY LEADING BASE SPECIFICATIONS AND LAND, PLUS:

- √ Fixed site costs<sup>^</sup>
- √ Laminate timber flooring
- ✓ Luxury carpet to bedrooms
- √ Stainless steel oven & cooktop
- √ Stainless steel canopy rangehood
- ✓ Concrete driveway & path (35m2)
- ✓ Remote controlled garage door
  ✓ Feature render to façade
- ✓ Fibre Optic Package
- ✓ Lifetime structural guarantee#
- ✓ BAL 12.5 requirements°
- ✓ 450mm Eaves