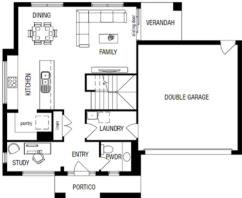

## PACKAGE INCLUDES:

THE MIRAGE 22 WITH ASPIRE FACADE BUILT TO OUR INDUSTRY LEADING BASE SPECIFICATIONS AND LAND, PLUS:

- √ Fixed site costs<sup>^</sup>
- √ Laminate timber flooring
- ✓ Luxury carpet to bedrooms
- √ Stainless steel oven & cooktop
- √ Stainless steel canopy rangehood
- ✓ Concrete driveway & path (35m2)
- ✓ Remote controlled garage door
  ✓ Feature render to façade
- ✓ Fibre Optic Package
- ✓ Lifetime structural guarantee#
- ✓ BAL 12.5 requirements°
- ✓ 450mm Eaves