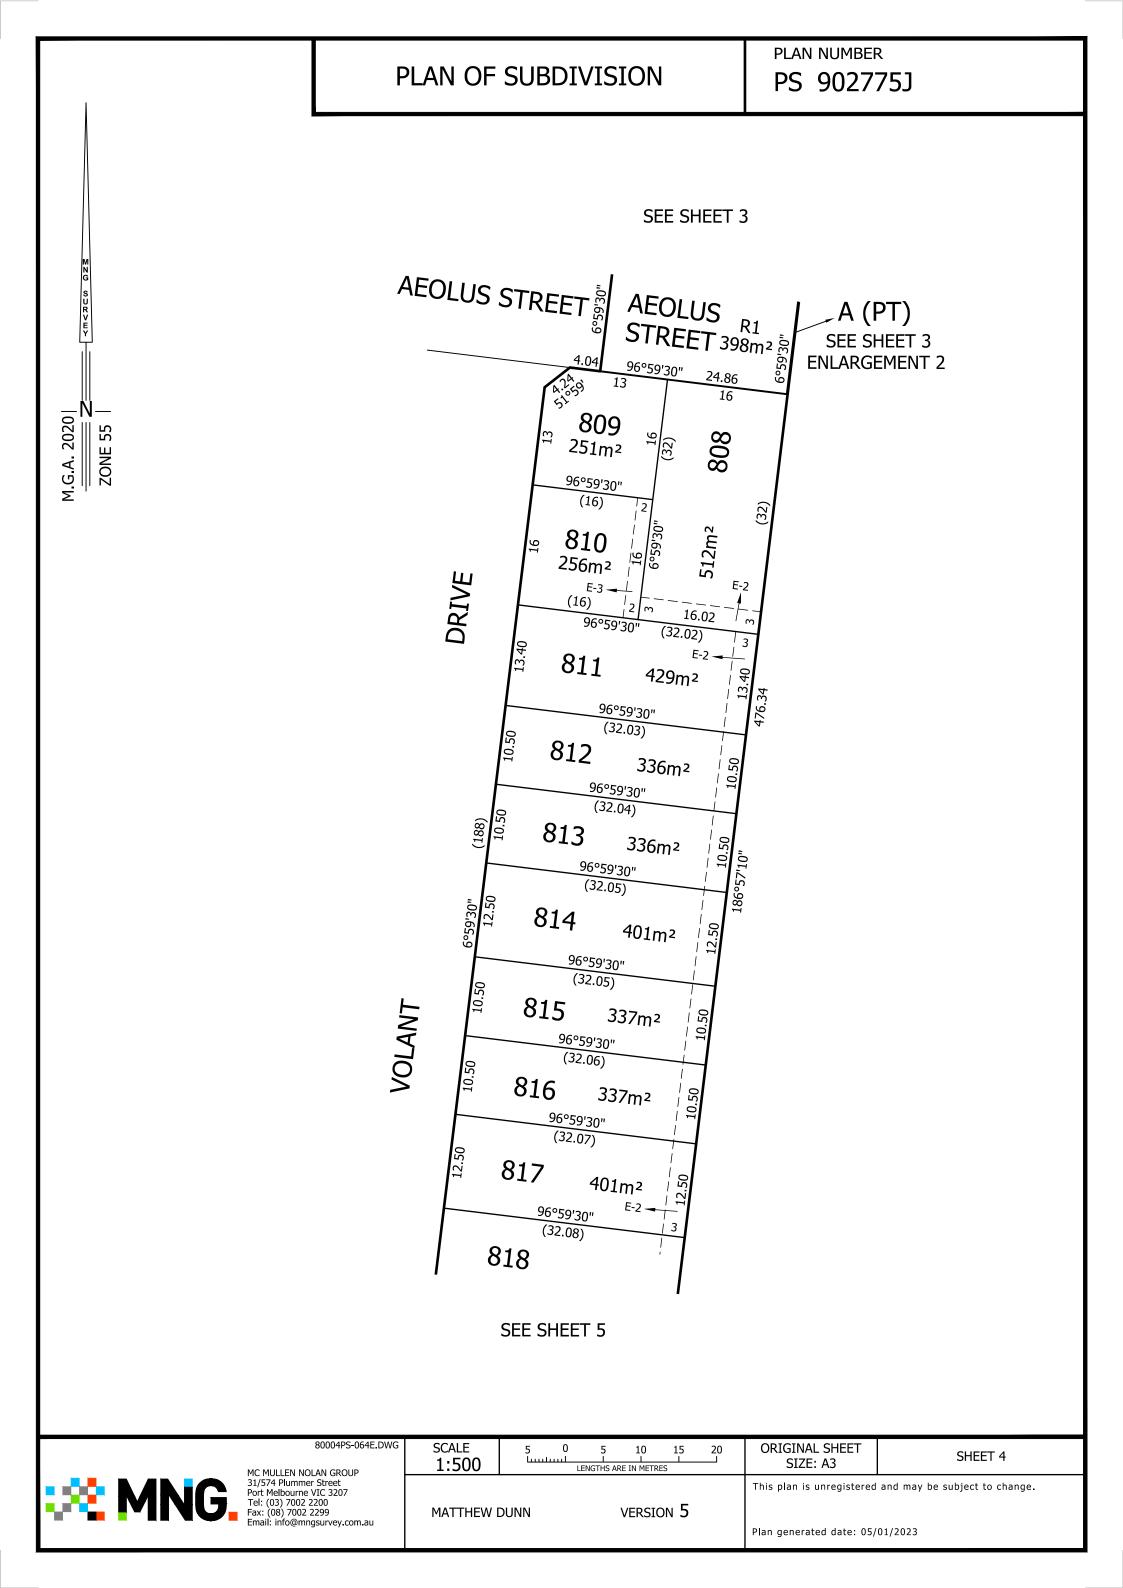

|                                                                                                                                                         |                                                                                                 |                      |                                                   |                                                                                            | ONLY                                                       | PLAN NUMBER                   |               |  |
|---------------------------------------------------------------------------------------------------------------------------------------------------------|-------------------------------------------------------------------------------------------------|----------------------|---------------------------------------------------|--------------------------------------------------------------------------------------------|------------------------------------------------------------|-------------------------------|---------------|--|
| PLAN OF SUBDIVISION                                                                                                                                     |                                                                                                 |                      |                                                   |                                                                                            | ION                                                        | PS 90277                      | 5J            |  |
|                                                                                                                                                         | LOCATION OF L                                                                                   | AND                  |                                                   |                                                                                            |                                                            |                               |               |  |
| PARISH:                                                                                                                                                 | CONEWARRE                                                                                       |                      |                                                   |                                                                                            | COUNCIL NAME: CITY OF GREATER GEELONG                      |                               |               |  |
| TOWNSHIP:                                                                                                                                               |                                                                                                 |                      |                                                   |                                                                                            | COUNCIL NAME. CITTOL GREATER GELLONG                       |                               |               |  |
| SECTION:                                                                                                                                                | 7                                                                                               |                      |                                                   |                                                                                            |                                                            |                               |               |  |
| CROWN ALLOTMENT: A (PT)                                                                                                                                 |                                                                                                 |                      |                                                   |                                                                                            |                                                            |                               |               |  |
| CROWN PORTION:                                                                                                                                          |                                                                                                 |                      |                                                   |                                                                                            |                                                            |                               |               |  |
| TITLE REFERENCES:                                                                                                                                       |                                                                                                 |                      |                                                   |                                                                                            |                                                            |                               |               |  |
| LAST PLAN REFERENCE/S: PS 845133S (LOT I)                                                                                                               |                                                                                                 |                      |                                                   |                                                                                            |                                                            |                               |               |  |
| POSTAL ADDRI<br>(At time of sub                                                                                                                         |                                                                                                 |                      |                                                   |                                                                                            |                                                            |                               |               |  |
| MGA2020 Co-ordinates E 270 530<br>(of approx centre of N 5 765 590<br>land in plan) ZONE 55                                                             |                                                                                                 |                      |                                                   |                                                                                            |                                                            |                               |               |  |
|                                                                                                                                                         | VESTING OF ROADS AND/OR R                                                                       | ESERVES              |                                                   |                                                                                            |                                                            | NOTATIONS                     |               |  |
| IDENTIFIER                                                                                                                                              |                                                                                                 | CIL/BODY/PER         |                                                   |                                                                                            | O 800 (ALL INCLUS                                          | IVE) HAVE BEEN OMIT           | TED FROM THIS |  |
| ROAD R2                                                                                                                                                 | ROAD R1CITY OF GREATER GEELONGROAD R2CITY OF GREATER GEELONGRESERVE No.1CITY OF GREATER GEELONG |                      |                                                   | PLAN.<br>FOR RESTRICTION A AFFECTING LOTS 801 TO 823 (BOTH INCLUSIVE)<br>SEE SHEET 6       |                                                            |                               |               |  |
|                                                                                                                                                         |                                                                                                 |                      |                                                   | FOR RESTRICTION B AFFECTING LOTS 809 AND 810 SEE SHEET 6                                   |                                                            |                               |               |  |
|                                                                                                                                                         |                                                                                                 |                      |                                                   | FOR RESTRICTION C AFFECTING LOTS 801 TO 808 AND 810 TO 823 SEE SHEET 6                     |                                                            |                               |               |  |
| DEPTH LIMITATI                                                                                                                                          | NOTATIONS<br>ON DOES NOT APPLY                                                                  |                      |                                                   |                                                                                            |                                                            |                               |               |  |
| STAGING. THIS                                                                                                                                           | S IS NOT A STAGED SUBDIVISIO                                                                    | N.                   |                                                   | OTHER PURPOSES OF PLAN<br>ANY EASEMENTS SHOWN ON PREVIOUS PLANS AS IT AFFECTS ROADS        |                                                            |                               |               |  |
|                                                                                                                                                         | NNING PERMIT No. PP-1389-20                                                                     | 18                   |                                                   | R1 ON THIS PLAN ARE REMOVED VIDE SCHEDULE 5, CLAUSE 14 OF<br>THE ROAD MANAGEMENT ACT 2004. |                                                            |                               |               |  |
| THIS SURVEY HA                                                                                                                                          | S BEEN CONNECTED TO PERMAI                                                                      | NENT MARKS           | No(s):                                            |                                                                                            |                                                            |                               |               |  |
| In Proclaimed Sur                                                                                                                                       |                                                                                                 |                      |                                                   |                                                                                            |                                                            |                               |               |  |
| HARRIOTT @ A                                                                                                                                            | ARMSTRONG CREEK - 8a                                                                            |                      |                                                   |                                                                                            |                                                            |                               |               |  |
| 1.081ha                                                                                                                                                 |                                                                                                 |                      | 23 LOTS                                           |                                                                                            |                                                            |                               |               |  |
|                                                                                                                                                         | LEGEND A-Appur                                                                                  | tenant Ease          | EASEMENT IN<br>ement E-Encumberin                 |                                                                                            |                                                            | ng Easement (Roac             | 1)            |  |
|                                                                                                                                                         |                                                                                                 |                      |                                                   |                                                                                            |                                                            |                               |               |  |
| Easement<br>Reference                                                                                                                                   | Purpose                                                                                         | Width<br>(Metres)    | Origin                                            | Land Benefited/In Favour Of                                                                |                                                            | In Favour Of                  |               |  |
| E-1<br>E-1                                                                                                                                              | DRAINAGE<br>PIPELINES OR<br>ANCILLARY PURPOSES                                                  | see plan<br>See plan | PS 845133S<br>PS 845133S - SEC<br>OF THE WATER AC | . 136                                                                                      | CITY OF GREATER GEELONG<br>BARWON REGION WATER CORPORATION |                               |               |  |
| E-2<br>E-2                                                                                                                                              | DRAINAGE<br>PIPELINES OR<br>ANCILLARY PURPOSES                                                  | SEE PLAN<br>SEE PLAN | THIS PLAN<br>THIS PLAN - SEC<br>OF THE WATER AC   |                                                                                            |                                                            |                               |               |  |
| E-3                                                                                                                                                     | DRAINAGE                                                                                        | SEE PLAN             | THIS PLAN                                         | CITY OF GREATER O                                                                          |                                                            | ER GEELONG                    |               |  |
| E-4                                                                                                                                                     | POWERLINE                                                                                       | SEE PLAN             | PS 821074R - SE<br>ELECTRICITY INDUS<br>2000      |                                                                                            | POWERCOR AUSTRALIA LTD                                     |                               | STRALIA LTD   |  |
| E-5                                                                                                                                                     | DRAINAGE                                                                                        | SEE PLAN             | PS 845133S                                        |                                                                                            | CITY OF GREATER GEELONG                                    |                               | ER GEELONG    |  |
| E-6<br>E-6                                                                                                                                              | DRAINAGE<br>PIPELINES OR<br>ANCILLARY PURPOSES                                                  | see plan<br>See plan | PS 845133S<br>PS 845130Y - SEC<br>OF THE WATER AC | . 136                                                                                      |                                                            |                               |               |  |
| <u> </u>                                                                                                                                                | 80004PS-064E.DWG SURVEYOR REF: 80                                                               |                      |                                                   |                                                                                            | 004ps-064e ORIGINAL SHEET SHEET 1 OF 6<br>SIZE: A3         |                               |               |  |
| MC MULLEN NOLAN GROUP<br>31/574 Plummer Street<br>Port Melbourne V1C 3207<br>Tel: (03) 7002 2200<br>Fax: (08) 7002 2299<br>Email: info@mngsurvey.com.au |                                                                                                 |                      | VERSION 5                                         |                                                                                            |                                                            | and may be subject to change. |               |  |
| Email: info@mngsurvey.com.au                                                                                                                            |                                                                                                 |                      |                                                   |                                                                                            | Plan generated date: 05/01/2023                            |                               |               |  |