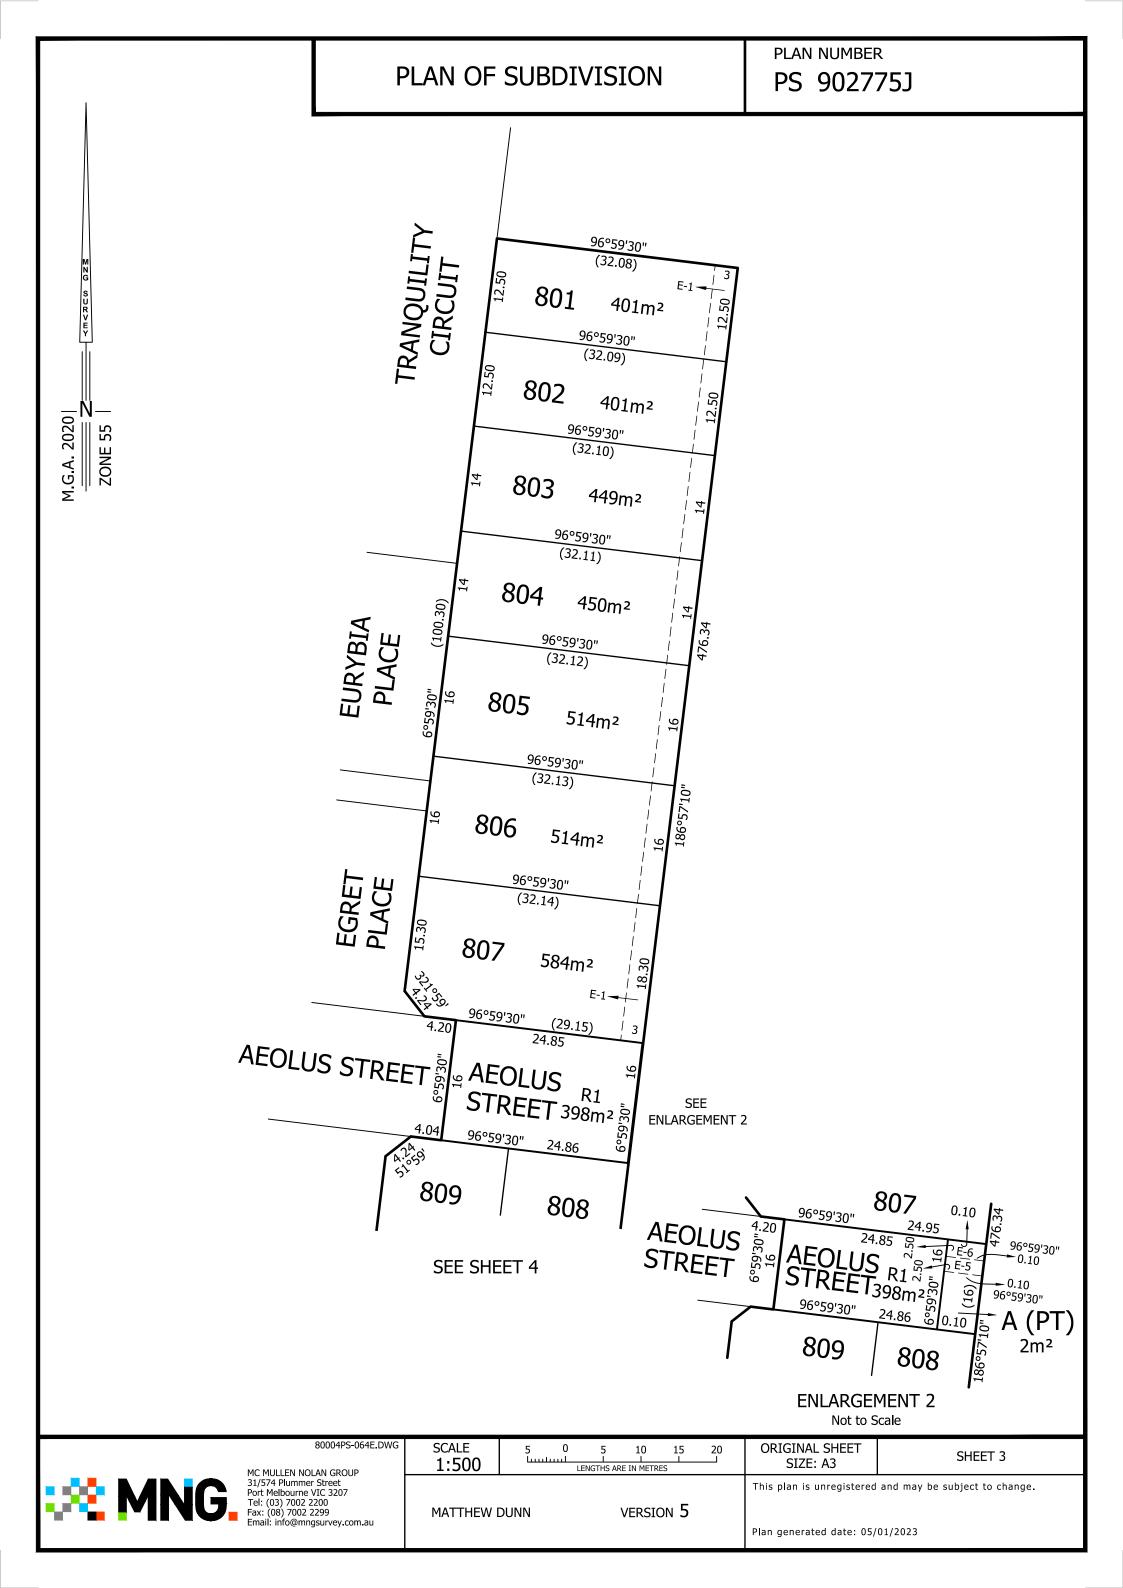

|                                                                                                                                                         |                                                                                                 |                      |                                                   |                                                                                            | ONLY                                                       | PLAN NUMBER                   |               |  |
|---------------------------------------------------------------------------------------------------------------------------------------------------------|-------------------------------------------------------------------------------------------------|----------------------|---------------------------------------------------|--------------------------------------------------------------------------------------------|------------------------------------------------------------|-------------------------------|---------------|--|
| PLAN OF SUBDIVISION                                                                                                                                     |                                                                                                 |                      |                                                   |                                                                                            | ION                                                        | PS 90277                      | 5J            |  |
|                                                                                                                                                         | LOCATION OF L                                                                                   | AND                  |                                                   |                                                                                            |                                                            |                               |               |  |
| PARISH:                                                                                                                                                 | CONEWARRE                                                                                       |                      |                                                   |                                                                                            | COUNCIL NAME: CITY OF GREATER GEELONG                      |                               |               |  |
| TOWNSHIP:                                                                                                                                               |                                                                                                 |                      |                                                   |                                                                                            | COUNCIL NAME. CITTOL GREATER GELLONG                       |                               |               |  |
| SECTION:                                                                                                                                                | 7                                                                                               |                      |                                                   |                                                                                            |                                                            |                               |               |  |
| CROWN ALLOTMENT: A (PT)                                                                                                                                 |                                                                                                 |                      |                                                   |                                                                                            |                                                            |                               |               |  |
| CROWN PORTION:                                                                                                                                          |                                                                                                 |                      |                                                   |                                                                                            |                                                            |                               |               |  |
| TITLE REFERENCES:                                                                                                                                       |                                                                                                 |                      |                                                   |                                                                                            |                                                            |                               |               |  |
| LAST PLAN REFERENCE/S: PS 845133S (LOT I)                                                                                                               |                                                                                                 |                      |                                                   |                                                                                            |                                                            |                               |               |  |
| POSTAL ADDRI<br>(At time of sub                                                                                                                         |                                                                                                 |                      |                                                   |                                                                                            |                                                            |                               |               |  |
| MGA2020 Co-ordinates E 270 530<br>(of approx centre of N 5 765 590<br>land in plan) ZONE 55                                                             |                                                                                                 |                      |                                                   |                                                                                            |                                                            |                               |               |  |
|                                                                                                                                                         | VESTING OF ROADS AND/OR R                                                                       | ESERVES              |                                                   |                                                                                            |                                                            | NOTATIONS                     |               |  |
| IDENTIFIER                                                                                                                                              |                                                                                                 | CIL/BODY/PER         |                                                   |                                                                                            | O 800 (ALL INCLUS                                          | IVE) HAVE BEEN OMIT           | TED FROM THIS |  |
| ROAD R2                                                                                                                                                 | ROAD R1CITY OF GREATER GEELONGROAD R2CITY OF GREATER GEELONGRESERVE No.1CITY OF GREATER GEELONG |                      |                                                   | PLAN.<br>FOR RESTRICTION A AFFECTING LOTS 801 TO 823 (BOTH INCLUSIVE)<br>SEE SHEET 6       |                                                            |                               |               |  |
|                                                                                                                                                         |                                                                                                 |                      |                                                   | FOR RESTRICTION B AFFECTING LOTS 809 AND 810 SEE SHEET 6                                   |                                                            |                               |               |  |
|                                                                                                                                                         |                                                                                                 |                      |                                                   | FOR RESTRICTION C AFFECTING LOTS 801 TO 808 AND 810 TO 823 SEE SHEET 6                     |                                                            |                               |               |  |
| DEPTH LIMITATI                                                                                                                                          | NOTATIONS<br>ON DOES NOT APPLY                                                                  |                      |                                                   |                                                                                            |                                                            |                               |               |  |
| STAGING. THIS                                                                                                                                           | S IS NOT A STAGED SUBDIVISIO                                                                    | N.                   |                                                   | OTHER PURPOSES OF PLAN<br>ANY EASEMENTS SHOWN ON PREVIOUS PLANS AS IT AFFECTS ROADS        |                                                            |                               |               |  |
|                                                                                                                                                         | NNING PERMIT No. PP-1389-20                                                                     | 18                   |                                                   | R1 ON THIS PLAN ARE REMOVED VIDE SCHEDULE 5, CLAUSE 14 OF<br>THE ROAD MANAGEMENT ACT 2004. |                                                            |                               |               |  |
| THIS SURVEY HA                                                                                                                                          | S BEEN CONNECTED TO PERMAI                                                                      | NENT MARKS           | No(s):                                            |                                                                                            |                                                            |                               |               |  |
| In Proclaimed Sur                                                                                                                                       |                                                                                                 |                      |                                                   |                                                                                            |                                                            |                               |               |  |
| HARRIOTT @ A                                                                                                                                            | ARMSTRONG CREEK - 8a                                                                            |                      |                                                   |                                                                                            |                                                            |                               |               |  |
| 1.081ha                                                                                                                                                 |                                                                                                 |                      | 23 LOTS                                           |                                                                                            |                                                            |                               |               |  |
|                                                                                                                                                         | LEGEND A-Appur                                                                                  | tenant Ease          | EASEMENT IN<br>ement E-Encumberin                 |                                                                                            |                                                            | ng Easement (Roac             | 1)            |  |
|                                                                                                                                                         |                                                                                                 |                      |                                                   |                                                                                            |                                                            |                               |               |  |
| Easement<br>Reference                                                                                                                                   | Purpose                                                                                         | Width<br>(Metres)    | Origin                                            | Land Benefited/In Favour Of                                                                |                                                            | In Favour Of                  |               |  |
| E-1<br>E-1                                                                                                                                              | DRAINAGE<br>PIPELINES OR<br>ANCILLARY PURPOSES                                                  | see plan<br>See plan | PS 845133S<br>PS 845133S - SEC<br>OF THE WATER AC | . 136                                                                                      | CITY OF GREATER GEELONG<br>BARWON REGION WATER CORPORATION |                               |               |  |
| E-2<br>E-2                                                                                                                                              | DRAINAGE<br>PIPELINES OR<br>ANCILLARY PURPOSES                                                  | SEE PLAN<br>SEE PLAN | THIS PLAN<br>THIS PLAN - SEC<br>OF THE WATER AC   |                                                                                            |                                                            |                               |               |  |
| E-3                                                                                                                                                     | DRAINAGE                                                                                        | SEE PLAN             | THIS PLAN                                         | CITY OF GREATER O                                                                          |                                                            | ER GEELONG                    |               |  |
| E-4                                                                                                                                                     | POWERLINE                                                                                       | SEE PLAN             | PS 821074R - SE<br>ELECTRICITY INDUS<br>2000      |                                                                                            | POWERCOR AUSTRALIA LTD                                     |                               | STRALIA LTD   |  |
| E-5                                                                                                                                                     | DRAINAGE                                                                                        | SEE PLAN             | PS 845133S                                        |                                                                                            | CITY OF GREATER GEELONG                                    |                               | ER GEELONG    |  |
| E-6<br>E-6                                                                                                                                              | DRAINAGE<br>PIPELINES OR<br>ANCILLARY PURPOSES                                                  | see plan<br>See plan | PS 845133S<br>PS 845130Y - SEC<br>OF THE WATER AC | . 136                                                                                      |                                                            |                               |               |  |
| <u> </u>                                                                                                                                                | 80004PS-064E.DWG SURVEYOR REF: 80                                                               |                      |                                                   |                                                                                            | 004ps-064e ORIGINAL SHEET SHEET 1 OF 6<br>SIZE: A3         |                               |               |  |
| MC MULLEN NOLAN GROUP<br>31/574 Plummer Street<br>Port Melbourne V1C 3207<br>Tel: (03) 7002 2200<br>Fax: (08) 7002 2299<br>Email: info@mngsurvey.com.au |                                                                                                 |                      | VERSION 5                                         |                                                                                            |                                                            | and may be subject to change. |               |  |
| Email: info@mngsurvey.com.au                                                                                                                            |                                                                                                 |                      |                                                   |                                                                                            | Plan generated date: 05/01/2023                            |                               |               |  |