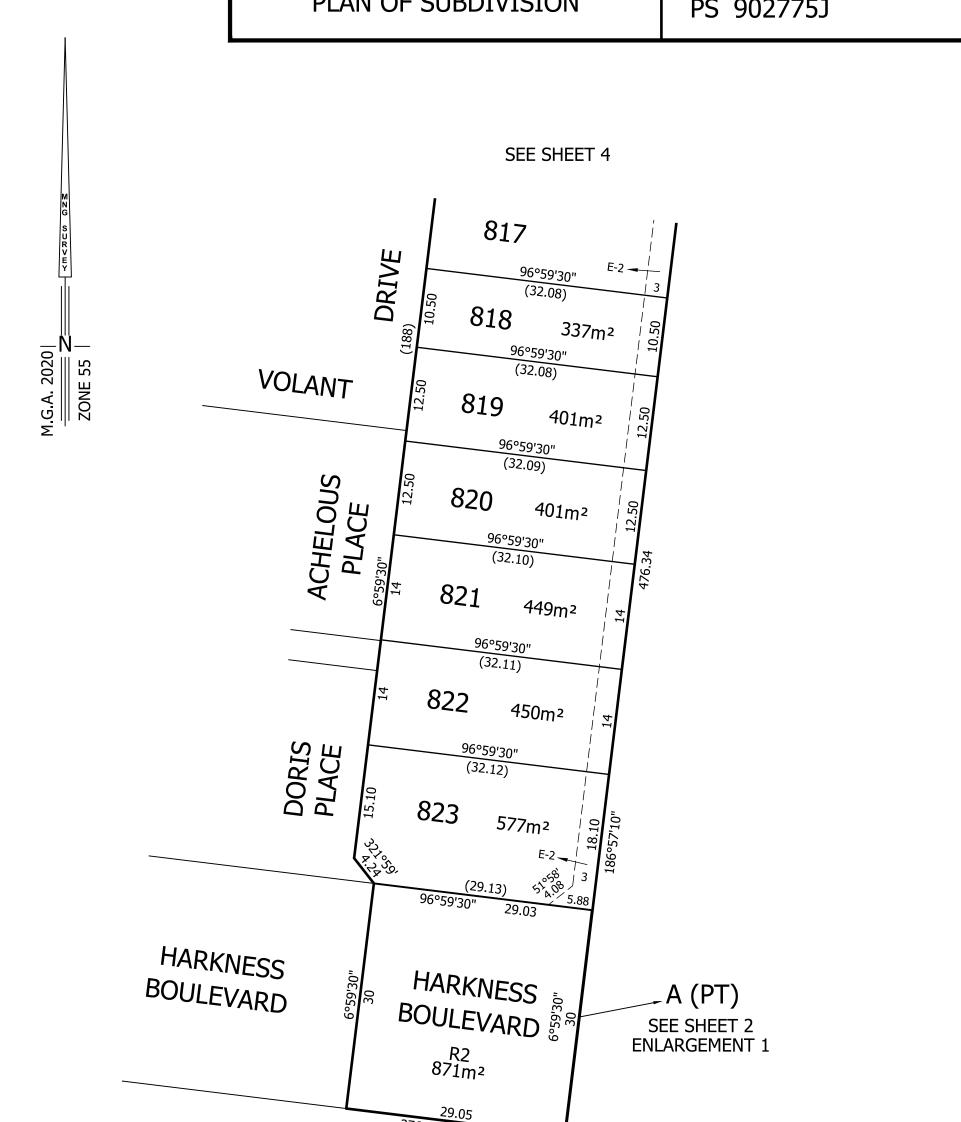

PLAN NUMBER PS 902775J

|                                                                                                                                | 27             | 6°57<br>57'10<br>57'10 | RVE No.1<br>SHEET 2<br>GEMENT 1                       |                                          |
|--------------------------------------------------------------------------------------------------------------------------------|----------------|------------------------|-------------------------------------------------------|------------------------------------------|
| 80004PS-064E.DWG<br>MC MULLEN NOLAN GROUP                                                                                      | SCALE<br>1:500 | 5 0 5 10 15 20         | ORIGINAL SHEET<br>SIZE: A3                            | SHEET 5                                  |
| 31/574 Plummer Street<br>Port Melbourne VIC 3207<br>Tel: (03) 7002 2200<br>Fax: (08) 7002 2299<br>Email: info@mngsurvey.com.au | MATTHEW        | DUNN VERSION 5         | This plan is unregistered<br>Plan generated date: 05/ | and may be subject to change.<br>01/2023 |