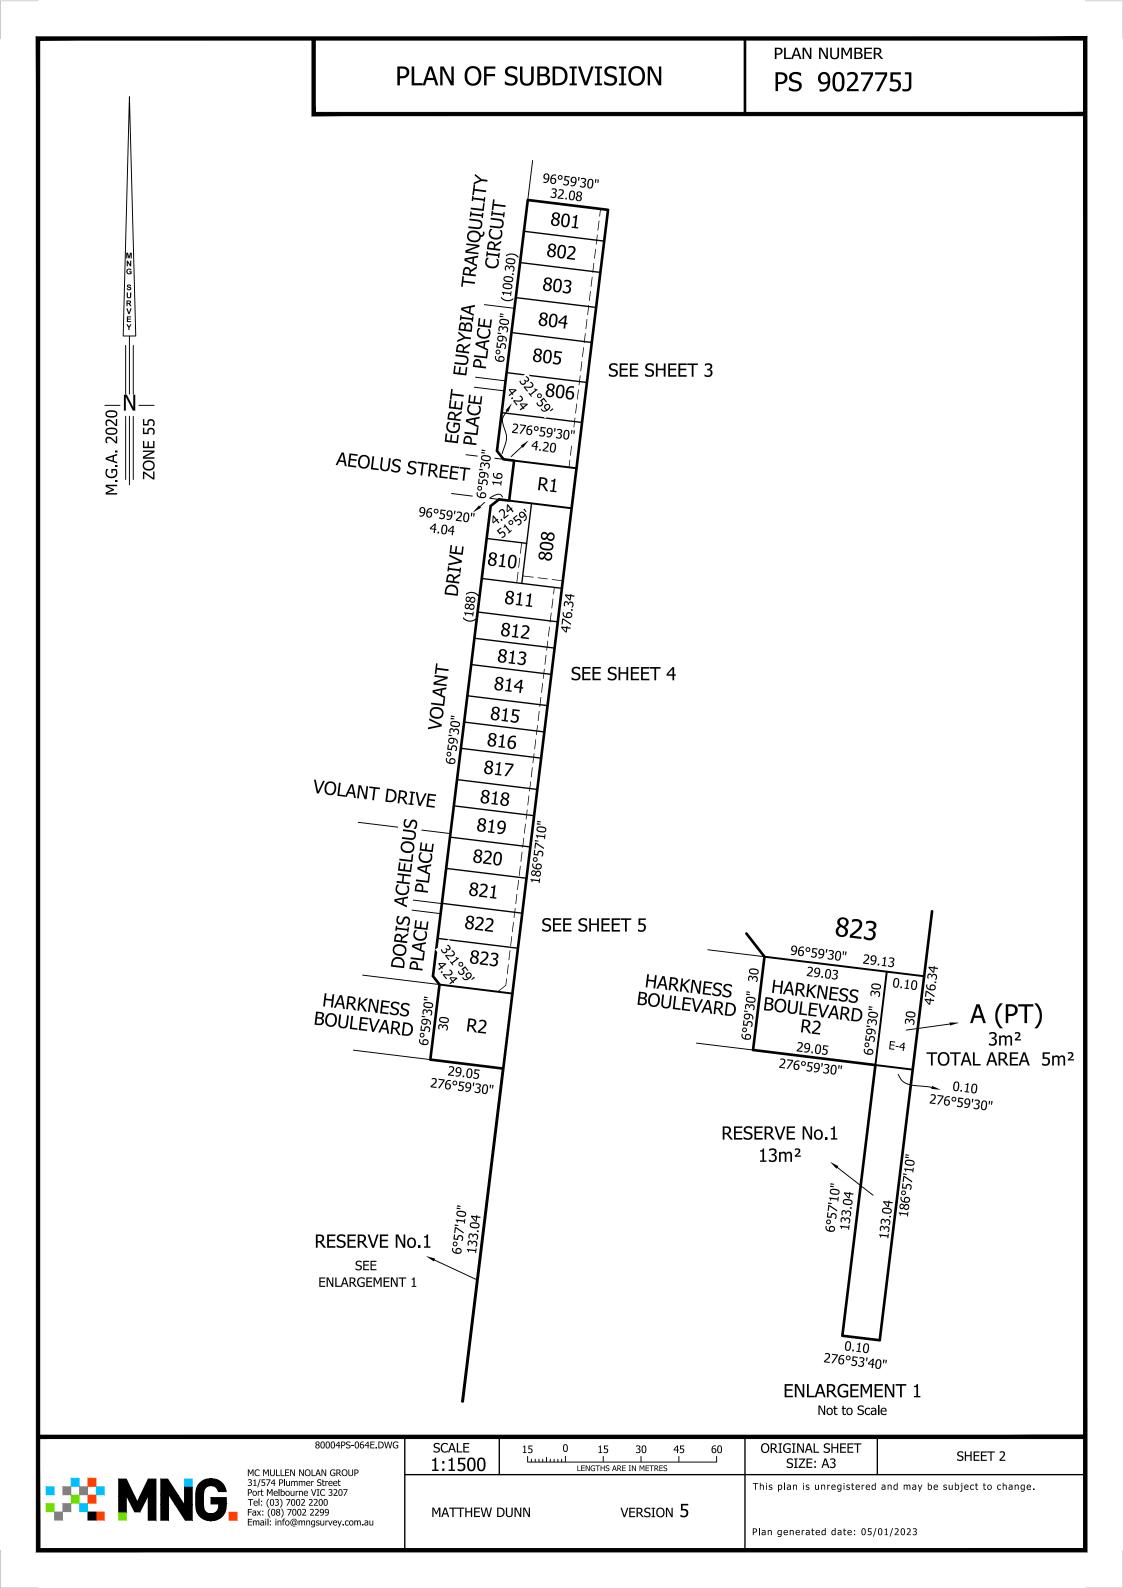

|                                                                                                                                                         |                                                                                                 |                      |                                                   |                                                                                            | ONLY                                                       | PLAN NUMBER                   |               |  |
|---------------------------------------------------------------------------------------------------------------------------------------------------------|-------------------------------------------------------------------------------------------------|----------------------|---------------------------------------------------|--------------------------------------------------------------------------------------------|------------------------------------------------------------|-------------------------------|---------------|--|
| PLAN OF SUBDIVISION                                                                                                                                     |                                                                                                 |                      |                                                   |                                                                                            | ION                                                        | PS 90277                      | 5J            |  |
|                                                                                                                                                         | LOCATION OF L                                                                                   | AND                  |                                                   |                                                                                            |                                                            |                               |               |  |
| PARISH:                                                                                                                                                 | CONEWARRE                                                                                       |                      |                                                   |                                                                                            | COUNCIL NAME: CITY OF GREATER GEELONG                      |                               |               |  |
| TOWNSHIP:                                                                                                                                               |                                                                                                 |                      |                                                   |                                                                                            | COUNCIL NAME. CITTOL GREATER GELLONG                       |                               |               |  |
| SECTION:                                                                                                                                                | 7                                                                                               |                      |                                                   |                                                                                            |                                                            |                               |               |  |
| CROWN ALLOTMENT: A (PT)                                                                                                                                 |                                                                                                 |                      |                                                   |                                                                                            |                                                            |                               |               |  |
| CROWN PORTION:                                                                                                                                          |                                                                                                 |                      |                                                   |                                                                                            |                                                            |                               |               |  |
| TITLE REFERENCES:                                                                                                                                       |                                                                                                 |                      |                                                   |                                                                                            |                                                            |                               |               |  |
| LAST PLAN REFERENCE/S: PS 845133S (LOT I)                                                                                                               |                                                                                                 |                      |                                                   |                                                                                            |                                                            |                               |               |  |
| POSTAL ADDRI<br>(At time of sub                                                                                                                         |                                                                                                 |                      |                                                   |                                                                                            |                                                            |                               |               |  |
| MGA2020 Co-ordinates E 270 530<br>(of approx centre of N 5 765 590<br>land in plan) ZONE 55                                                             |                                                                                                 |                      |                                                   |                                                                                            |                                                            |                               |               |  |
|                                                                                                                                                         | VESTING OF ROADS AND/OR R                                                                       | ESERVES              |                                                   |                                                                                            |                                                            | NOTATIONS                     |               |  |
| IDENTIFIER                                                                                                                                              |                                                                                                 | CIL/BODY/PER         |                                                   |                                                                                            | O 800 (ALL INCLUS                                          | IVE) HAVE BEEN OMIT           | TED FROM THIS |  |
| ROAD R2                                                                                                                                                 | ROAD R1CITY OF GREATER GEELONGROAD R2CITY OF GREATER GEELONGRESERVE No.1CITY OF GREATER GEELONG |                      |                                                   | PLAN.<br>FOR RESTRICTION A AFFECTING LOTS 801 TO 823 (BOTH INCLUSIVE)<br>SEE SHEET 6       |                                                            |                               |               |  |
|                                                                                                                                                         |                                                                                                 |                      |                                                   | FOR RESTRICTION B AFFECTING LOTS 809 AND 810 SEE SHEET 6                                   |                                                            |                               |               |  |
|                                                                                                                                                         |                                                                                                 |                      |                                                   | FOR RESTRICTION C AFFECTING LOTS 801 TO 808 AND 810 TO 823 SEE SHEET 6                     |                                                            |                               |               |  |
| DEPTH LIMITATI                                                                                                                                          | NOTATIONS<br>ON DOES NOT APPLY                                                                  |                      |                                                   |                                                                                            |                                                            |                               |               |  |
| STAGING. THIS                                                                                                                                           | S IS NOT A STAGED SUBDIVISIO                                                                    | N.                   |                                                   | OTHER PURPOSES OF PLAN<br>ANY EASEMENTS SHOWN ON PREVIOUS PLANS AS IT AFFECTS ROADS        |                                                            |                               |               |  |
|                                                                                                                                                         | NNING PERMIT No. PP-1389-20                                                                     | 18                   |                                                   | R1 ON THIS PLAN ARE REMOVED VIDE SCHEDULE 5, CLAUSE 14 OF<br>THE ROAD MANAGEMENT ACT 2004. |                                                            |                               |               |  |
| THIS SURVEY HA                                                                                                                                          | S BEEN CONNECTED TO PERMAI                                                                      | NENT MARKS           | No(s):                                            |                                                                                            |                                                            |                               |               |  |
| In Proclaimed Sur                                                                                                                                       |                                                                                                 |                      |                                                   |                                                                                            |                                                            |                               |               |  |
| HARRIOTT @ A                                                                                                                                            | ARMSTRONG CREEK - 8a                                                                            |                      |                                                   |                                                                                            |                                                            |                               |               |  |
| 1.081ha                                                                                                                                                 |                                                                                                 |                      | 23 LOTS                                           |                                                                                            |                                                            |                               |               |  |
|                                                                                                                                                         | LEGEND A-Appur                                                                                  | tenant Ease          | EASEMENT IN<br>ement E-Encumberin                 |                                                                                            |                                                            | ng Easement (Roac             | 1)            |  |
|                                                                                                                                                         |                                                                                                 |                      |                                                   |                                                                                            |                                                            |                               |               |  |
| Easement<br>Reference                                                                                                                                   | Purpose                                                                                         | Width<br>(Metres)    | Origin                                            | Land Benefited/In Favour Of                                                                |                                                            | In Favour Of                  |               |  |
| E-1<br>E-1                                                                                                                                              | DRAINAGE<br>PIPELINES OR<br>ANCILLARY PURPOSES                                                  | see plan<br>See plan | PS 845133S<br>PS 845133S - SEC<br>OF THE WATER AC | . 136                                                                                      | CITY OF GREATER GEELONG<br>BARWON REGION WATER CORPORATION |                               |               |  |
| E-2<br>E-2                                                                                                                                              | DRAINAGE<br>PIPELINES OR<br>ANCILLARY PURPOSES                                                  | SEE PLAN<br>SEE PLAN | THIS PLAN<br>THIS PLAN - SEC<br>OF THE WATER AC   |                                                                                            |                                                            |                               |               |  |
| E-3                                                                                                                                                     | DRAINAGE                                                                                        | SEE PLAN             | THIS PLAN                                         | CITY OF GREATER O                                                                          |                                                            | ER GEELONG                    |               |  |
| E-4                                                                                                                                                     | POWERLINE                                                                                       | SEE PLAN             | PS 821074R - SE<br>ELECTRICITY INDUS<br>2000      |                                                                                            | POWERCOR AUSTRALIA LTD                                     |                               | STRALIA LTD   |  |
| E-5                                                                                                                                                     | DRAINAGE                                                                                        | SEE PLAN             | PS 845133S                                        |                                                                                            | CITY OF GREATER GEELONG                                    |                               | ER GEELONG    |  |
| E-6<br>E-6                                                                                                                                              | DRAINAGE<br>PIPELINES OR<br>ANCILLARY PURPOSES                                                  | see plan<br>See plan | PS 845133S<br>PS 845130Y - SEC<br>OF THE WATER AC | . 136                                                                                      |                                                            |                               |               |  |
| <u> </u>                                                                                                                                                | 80004PS-064E.DWG SURVEYOR REF: 80                                                               |                      |                                                   |                                                                                            | 004ps-064e ORIGINAL SHEET SHEET 1 OF 6<br>SIZE: A3         |                               |               |  |
| MC MULLEN NOLAN GROUP<br>31/574 Plummer Street<br>Port Melbourne V1C 3207<br>Tel: (03) 7002 2200<br>Fax: (08) 7002 2299<br>Email: info@mngsurvey.com.au |                                                                                                 |                      | VERSION 5                                         |                                                                                            |                                                            | and may be subject to change. |               |  |
| Email: info@mngsurvey.com.au                                                                                                                            |                                                                                                 |                      |                                                   |                                                                                            | Plan generated date: 05/01/2023                            |                               |               |  |