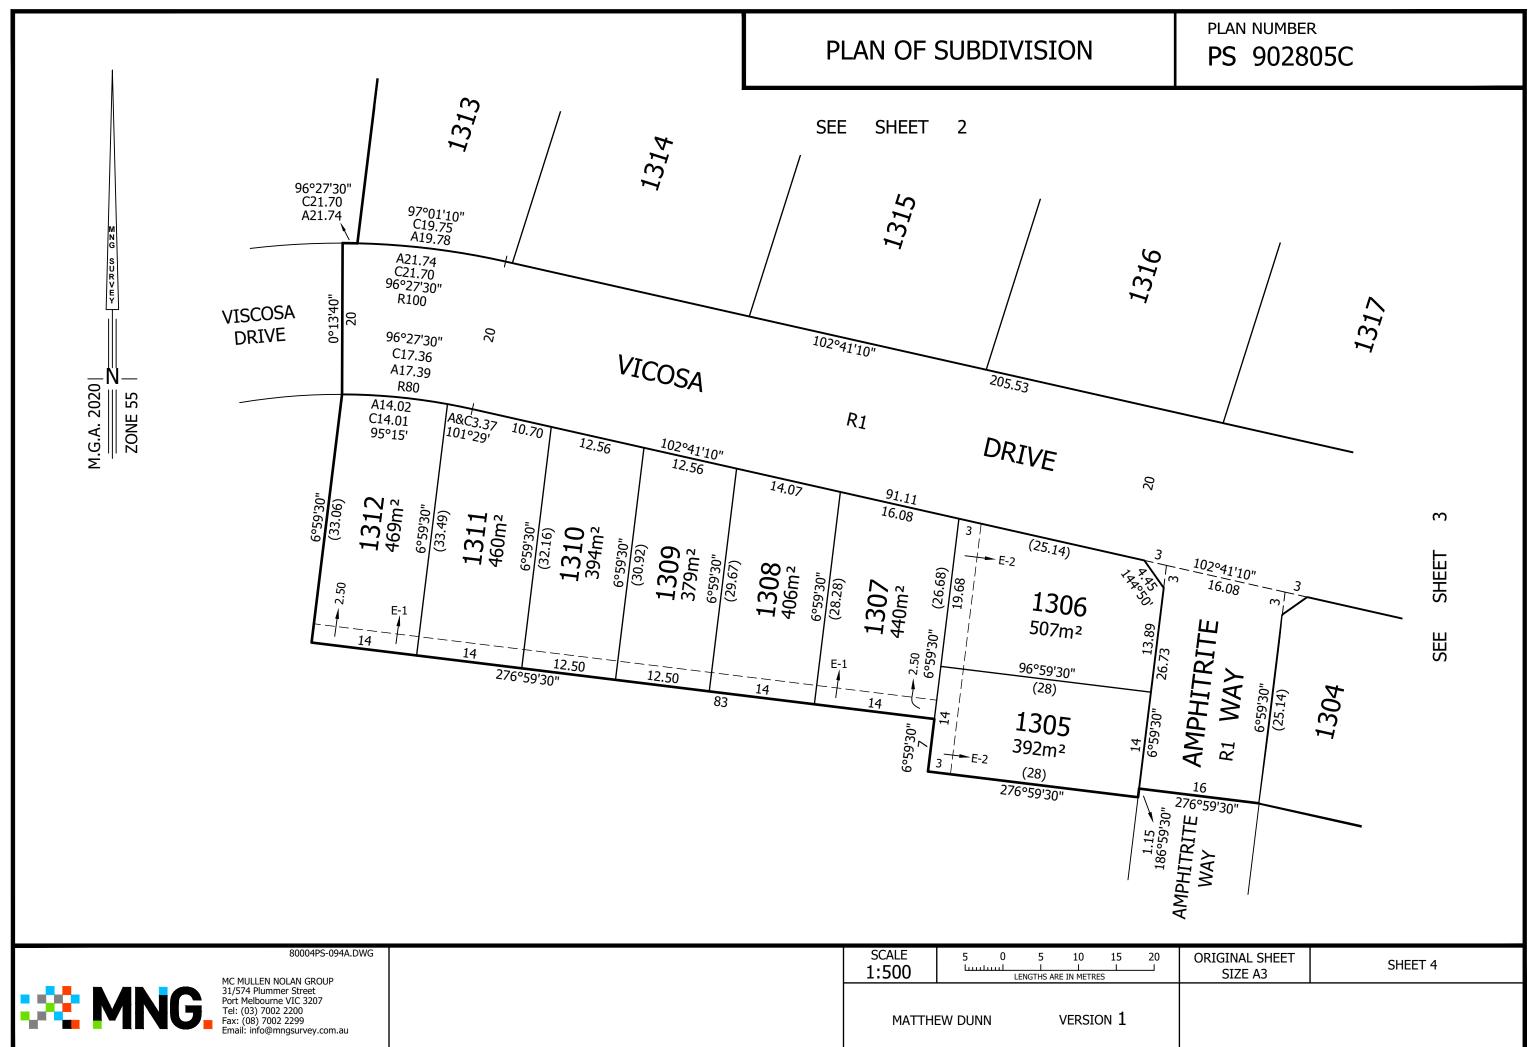

# PLAN OF SUBDIVISION

# PLAN NUMBER PS 902805C

| MC MULLEN NOLAN GROUP        |
|------------------------------|
| 31/574 Plummer Street        |
| Port Melbourne VIC 3207      |
| Tel: (03) 7002 2200          |
| Fax: (08) 7002 2299          |
| Email: info@mngsurvey.com.au |