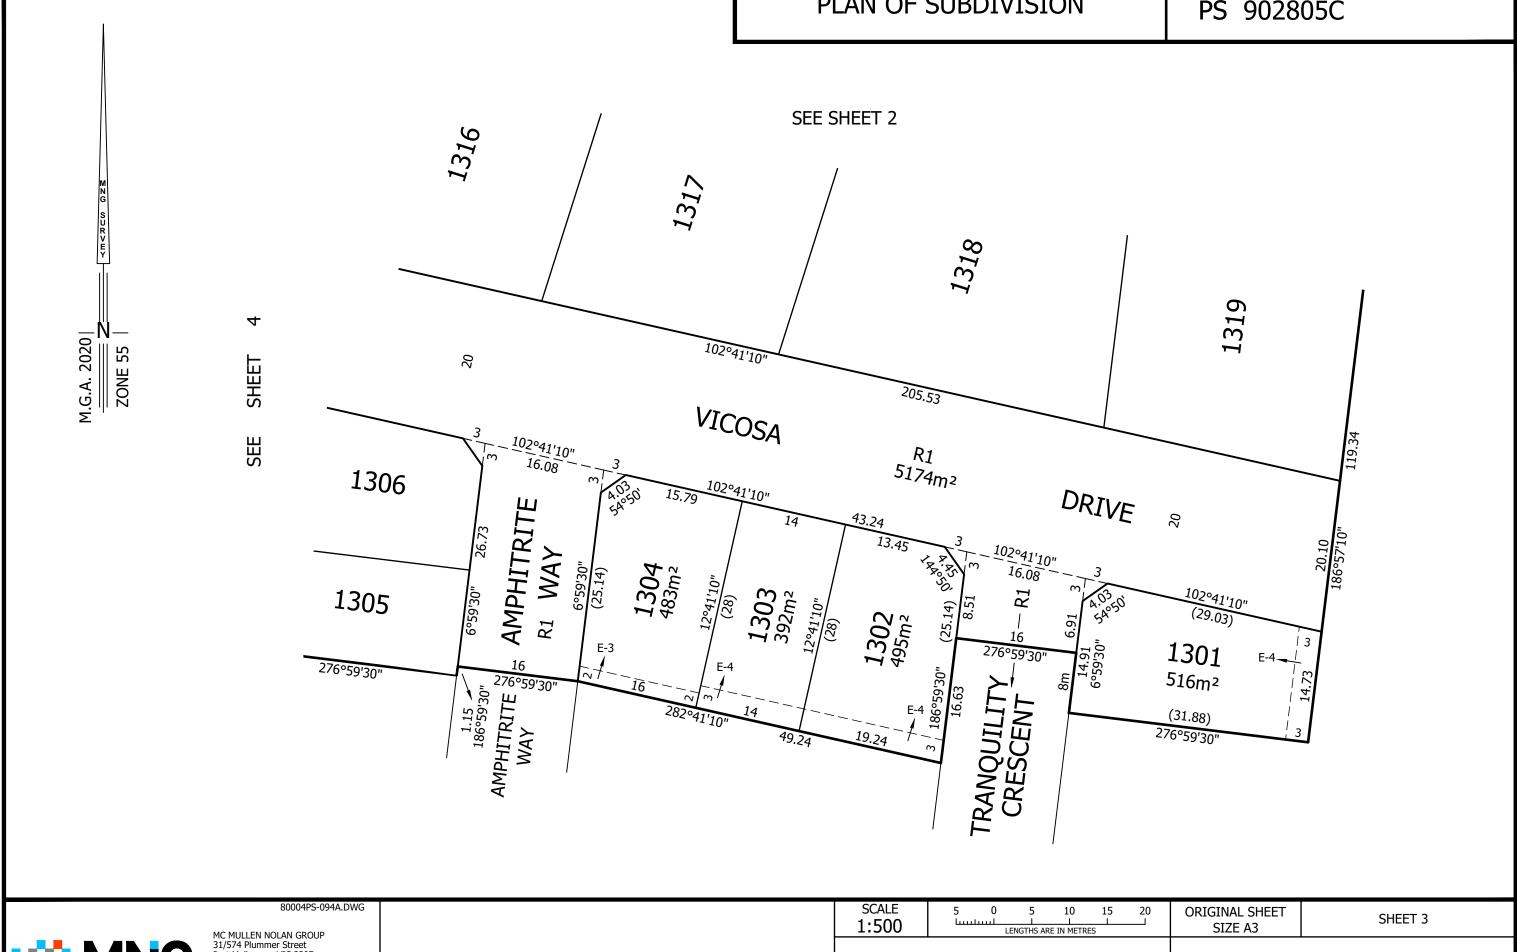

# PLAN OF SUBDIVISION

# PLAN NUMBER PS 902805C

| MC MULLEN NOLAN GROUP        |
|------------------------------|
| 31/574 Plummer Street        |
| Port Melbourne VIC 3207      |
| Tel: (03) 7002 2200          |
| Fax: (08) 7002 2299          |
| Email: info@mngsurvey.com.au |