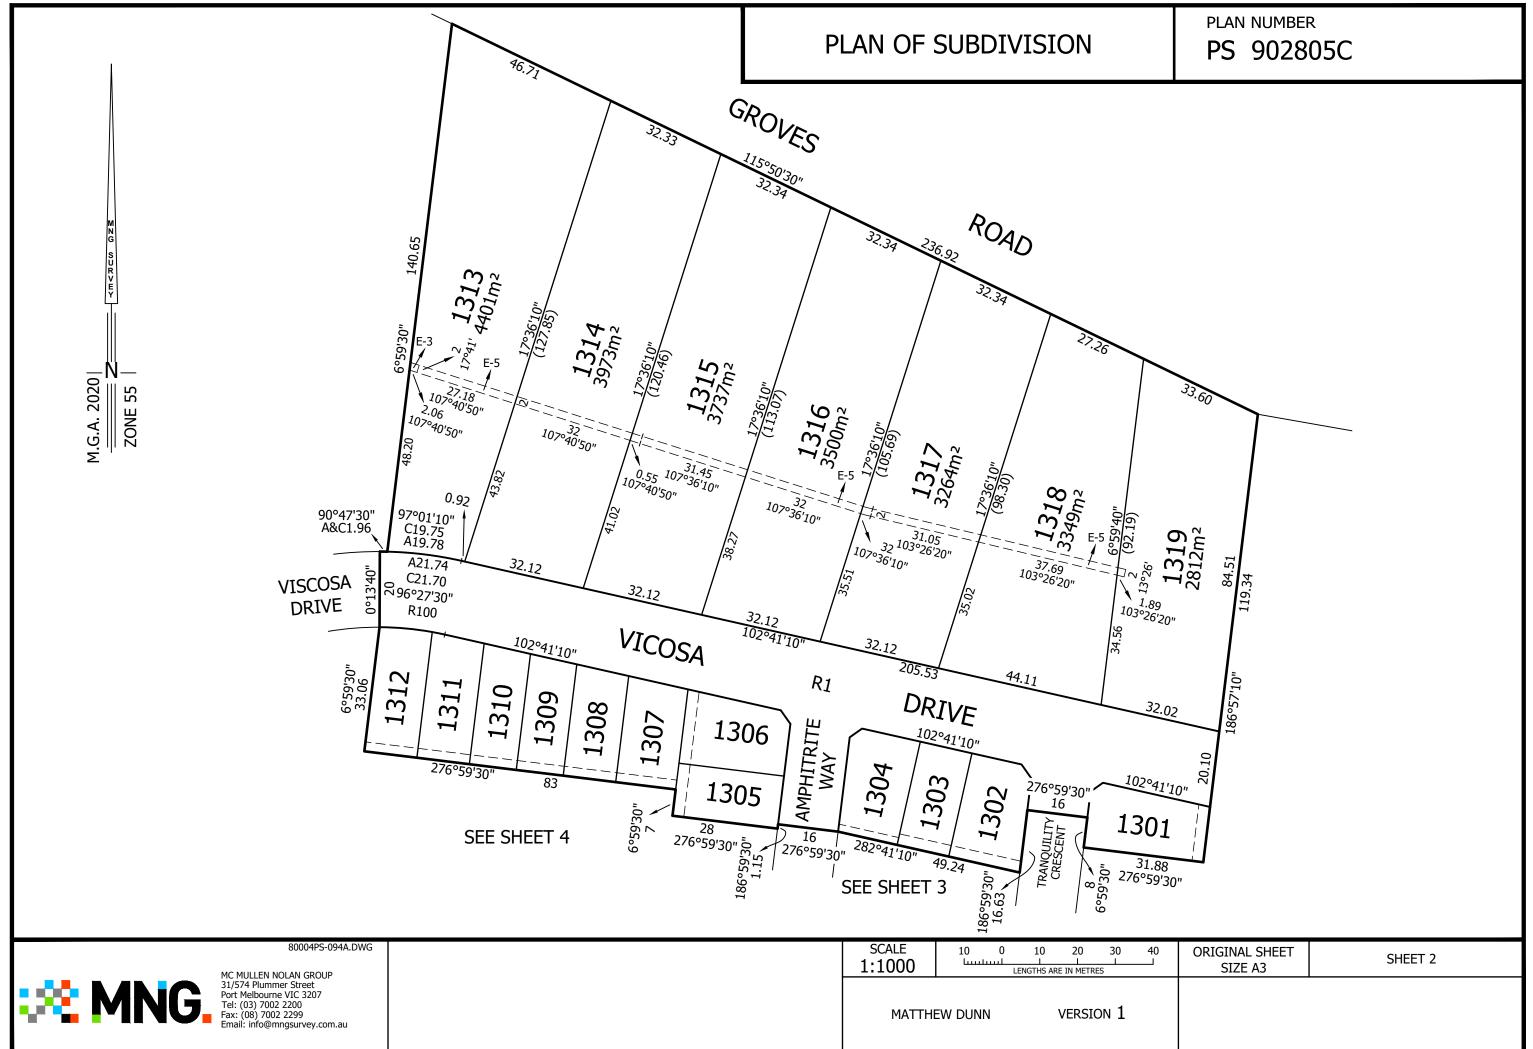

|                                                                                             | J                                                                                                                                              | LV USE ONL                                                                                                                                              |                                           | PLAN NUMBER                                                                   | 5C                                                                            |                                                            |              |  |  |
|---------------------------------------------------------------------------------------------|------------------------------------------------------------------------------------------------------------------------------------------------|---------------------------------------------------------------------------------------------------------------------------------------------------------|-------------------------------------------|-------------------------------------------------------------------------------|-------------------------------------------------------------------------------|------------------------------------------------------------|--------------|--|--|
|                                                                                             |                                                                                                                                                |                                                                                                                                                         |                                           |                                                                               |                                                                               |                                                            |              |  |  |
| PARISH:                                                                                     | CONEWARRE                                                                                                                                      | CONEWARRE                                                                                                                                               |                                           |                                                                               |                                                                               | COUNCIL NAME: CITY OF GREATER GEELONG                      |              |  |  |
| TOWNSHIP:                                                                                   |                                                                                                                                                |                                                                                                                                                         |                                           |                                                                               |                                                                               |                                                            |              |  |  |
| SECTION:                                                                                    | 7                                                                                                                                              |                                                                                                                                                         |                                           |                                                                               |                                                                               |                                                            |              |  |  |
| CROWN ALLOT                                                                                 | MENT: A (PT)                                                                                                                                   |                                                                                                                                                         |                                           |                                                                               |                                                                               |                                                            |              |  |  |
| CROWN PORTI                                                                                 | ON: -                                                                                                                                          |                                                                                                                                                         |                                           |                                                                               |                                                                               |                                                            |              |  |  |
| TITLE REFEREN                                                                               | ICES: VOL. FO                                                                                                                                  | L.                                                                                                                                                      |                                           |                                                                               |                                                                               |                                                            |              |  |  |
| LAST PLAN REF                                                                               |                                                                                                                                                |                                                                                                                                                         |                                           |                                                                               |                                                                               |                                                            |              |  |  |
|                                                                                             | POSTAL ADDRESS: 2 HARRIOTT ROAD<br>(At time of subdivision) ARMSTRONG CREEK, 3217                                                              |                                                                                                                                                         |                                           |                                                                               |                                                                               |                                                            |              |  |  |
| MGA2020 Co-or<br>(of approx cent<br>land in plan)                                           |                                                                                                                                                |                                                                                                                                                         |                                           |                                                                               |                                                                               |                                                            |              |  |  |
|                                                                                             |                                                                                                                                                | NOTATIONS                                                                                                                                               |                                           |                                                                               |                                                                               |                                                            |              |  |  |
| IDENTIFIER                                                                                  | COUNC                                                                                                                                          | CIL/BODY/PER                                                                                                                                            | SON                                       | LOTS 1 TO 1300 (ALL INCLUSIVE) HAVE BEEN OMITTED FROM THIS PLAN.              |                                                                               |                                                            |              |  |  |
| ROAD R1                                                                                     | ROAD R1 CITY OF GREATER GEELC                                                                                                                  |                                                                                                                                                         |                                           | FOR RESTRICTION A AFFECTING LOTS 1301 TO 1319 (BOTH INCLUSIVE)<br>SEE SHEET 5 |                                                                               |                                                            |              |  |  |
|                                                                                             |                                                                                                                                                |                                                                                                                                                         |                                           |                                                                               | FOR RESTRICTION B AFFECTING LOTS 1301 TO 1319 (BOTH INCLUSIVE)<br>SEE SHEET 5 |                                                            |              |  |  |
|                                                                                             | NOTATIONS                                                                                                                                      |                                                                                                                                                         |                                           | FOR RESTRICTION C AFFECTING LOT 1313<br>SEE SHEET 5                           |                                                                               |                                                            |              |  |  |
| DEPTH LIMITATIC                                                                             | DN DOES NOT APPLY                                                                                                                              |                                                                                                                                                         |                                           | OTHER PURPOSES OF PLAN                                                        |                                                                               |                                                            |              |  |  |
| STAGING THIS<br>PLAN<br>SURVEY. THIS PL<br>THIS SURVEY HAS<br>CONEWARRE PM1<br>HARRIOTT @ A | No(s):                                                                                                                                         | ANY EASEMENTS SHOWN ON PREVIOUS PLANS AS IT AFFECTS ROADS R1 ON THIS<br>PLAN ARE REMOVED VIDE SCHEDULE 5, CLAUSE 14 OF THE ROAD MANAGEMENT<br>ACT 2004. |                                           |                                                                               |                                                                               |                                                            |              |  |  |
| 3.554ha                                                                                     |                                                                                                                                                |                                                                                                                                                         | 19 LOTS                                   |                                                                               |                                                                               |                                                            |              |  |  |
|                                                                                             |                                                                                                                                                | tonant Eaco                                                                                                                                             | EASEMENT IN<br>ment E-Encumberir          |                                                                               | -Encumberiu                                                                   | na Easement (Poad)                                         |              |  |  |
|                                                                                             |                                                                                                                                                |                                                                                                                                                         |                                           |                                                                               | -Liicumberii                                                                  |                                                            | )            |  |  |
| Easement<br>Reference                                                                       | Purpose                                                                                                                                        | Width<br>(Metres)                                                                                                                                       | Origin                                    | 1                                                                             |                                                                               | Land Benefited/In Favour Of                                |              |  |  |
| E-1                                                                                         | PIPELINES OR<br>ANCILLARY PURPOSES                                                                                                             | SEE DIAG.                                                                                                                                               | PS 90279<br>SEC.136 OF THE WA             |                                                                               | E                                                                             | BARWON REGION WATER CORPORATION                            |              |  |  |
| E-2<br>E-2                                                                                  | DRAINAGE<br>PIPELINES OR<br>ANCILLARY PURPOSES                                                                                                 | SEE DIAG.<br>SEE DIAG.                                                                                                                                  | PS 90279<br>PS 90279<br>SEC 136 OF THE WA | 3G                                                                            | E                                                                             | CITY OF GREATER GEELONG<br>BARWON REGION WATER CORPORATION |              |  |  |
| E-3                                                                                         | DRAINAGE                                                                                                                                       | SEE DIAG.                                                                                                                                               | SEC.136 OF THE WA<br>PS 90279             |                                                                               |                                                                               | CITY OF GREATER GEELONG                                    |              |  |  |
| E-4                                                                                         | DRAINAGE                                                                                                                                       | SEE DIAG.                                                                                                                                               | PS 90279                                  |                                                                               | CITY OF GREATER GEELONG                                                       |                                                            |              |  |  |
| E-4                                                                                         | PIPELINES OR<br>ANCILLARY PURPOSES                                                                                                             | SEE DIAG.                                                                                                                                               | PS 90279<br>SEC.136 OF THE WA             |                                                                               | BARWON REGION WATER CORPORATION                                               |                                                            |              |  |  |
| E-5                                                                                         | DRAINAGE                                                                                                                                       | SEE DIAG.                                                                                                                                               | THIS PL/                                  | AN                                                                            | CITY OF GREATER GEELONG                                                       |                                                            |              |  |  |
|                                                                                             |                                                                                                                                                | קוור                                                                                                                                                    | URVEYOR REF: 800                          | 004ps-094a                                                                    |                                                                               | ORIGINAL SHEET<br>SIZE: A3                                 | SHEET 1 OF 5 |  |  |
| 👯 M                                                                                         | MC MULLEN NOLAN GRO<br>31/574 Plummer Street<br>Port Melbourne VIC 320<br>Tel: (03) 7002 2200<br>Fax: (08) 7002 2299<br>Email: info@mngsurvey. | 7<br>Com.au                                                                                                                                             | ATTHEW DUNN                               | VERSIC                                                                        | N 1                                                                           |                                                            |              |  |  |

# PLAN OF SUBDIVISION

# PLAN NUMBER PS 902805C

| MC MULLEN NOLAN GROUP        |
|------------------------------|
| 31/574 Plummer Street        |
| Port Melbourne VIC 3207      |
| Tel: (03) 7002 2200          |
| Fax: (08) 7002 2299          |
| Email: info@mngsurvey.com.au |