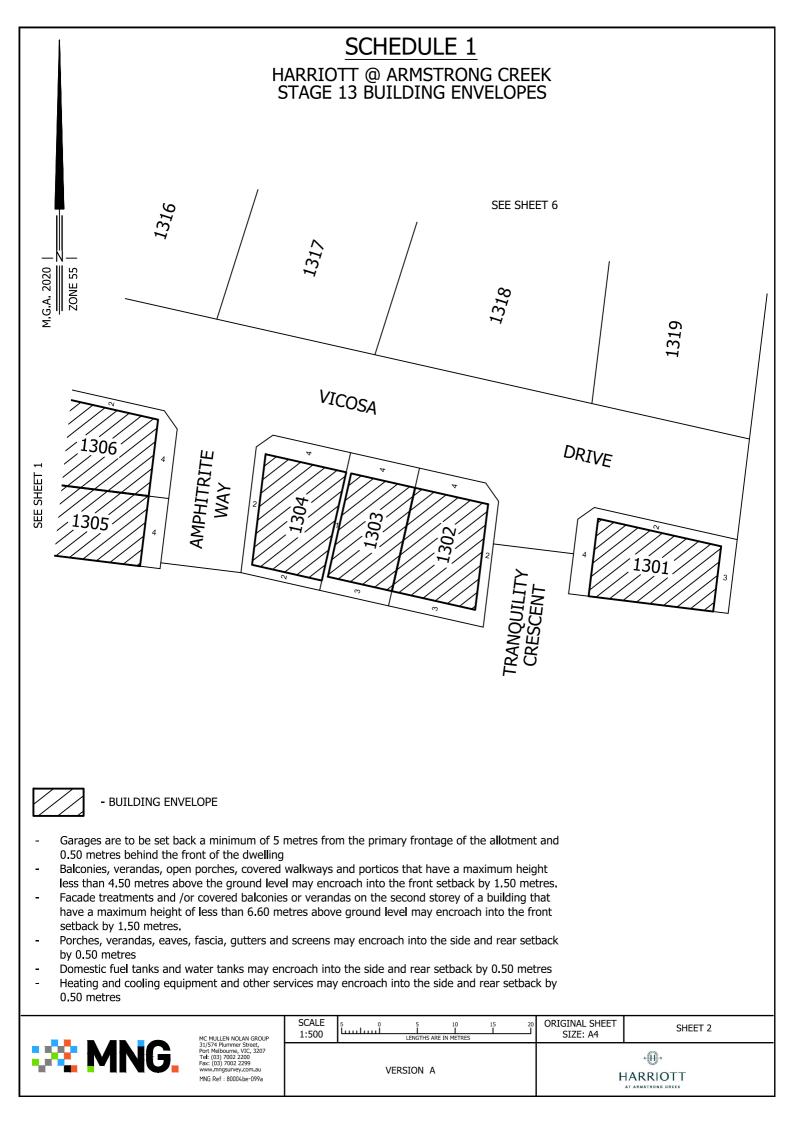

f : 80004be-099a | SCALE<br>1:500 | 5 0<br>Luuluul | 5<br>LENGTHS ARE 1 | 10<br>I<br>N METRES | 15 20 | ORIGINAL SHEET<br>SIZE: A4              | SHEET 1 OF 6 |
|------------------------------------------------------------------------------------------------------------------------------------------------------------------------------|----------------|----------------|--------------------|---------------------|-------|-----------------------------------------|--------------|
|                                                                                                                                                                              | VERSION A      |                |                    |                     |       | AOD O<br>HARRIOTT<br>AT ARBETRONE OREEK |              |