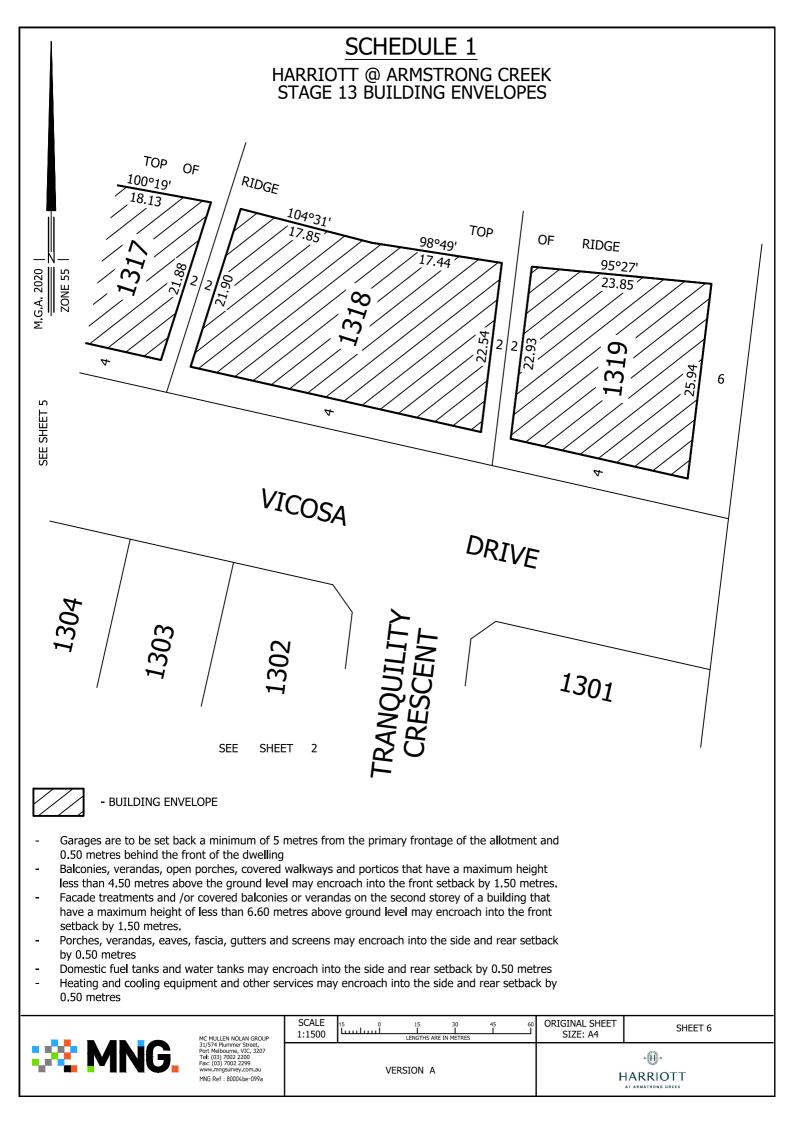

4be-099a | SCALE<br>1:500 | 5 0<br>Luuluul | 5<br>LENGTHS ARE 1 | 10<br>I<br>N METRES | 15 20 | ORIGINAL SHEET<br>SIZE: A4              | SHEET 1 OF 6 |
|------------------------------------------------------------------------------------------------------------------------------------------------------------------------------|----------------|----------------|--------------------|---------------------|-------|-----------------------------------------|--------------|
|                                                                                                                                                                              | VERSION A      |                |                    |                     |       | AOD O<br>HARRIOTT<br>AT ARBETRONE OREEK |              |