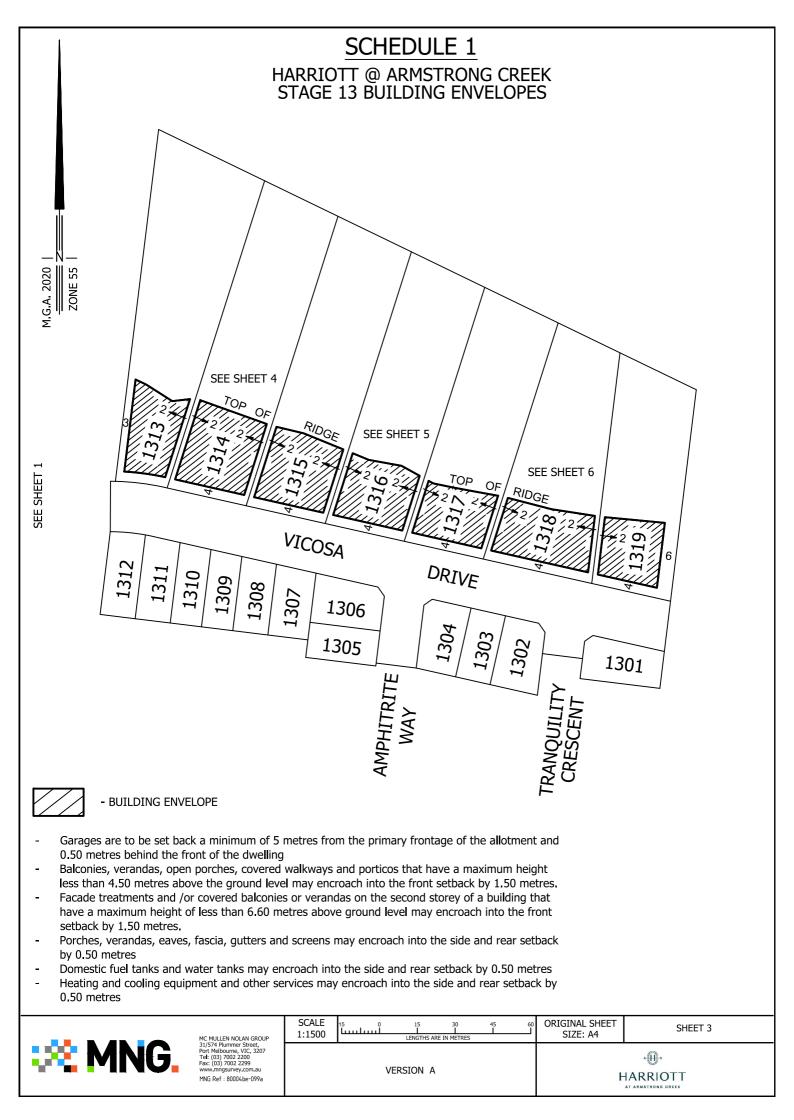

: 80004be-099a | SCALE<br>1:500 | 5 0<br>Luuluul | 5<br>LENGTHS ARE 1 | 10<br>I<br>N METRES | 15 20 | ORIGINAL SHEET<br>SIZE: A4              | SHEET 1 OF 6 |
|------------------------------------------------------------------------------------------------------------------------------------------------------------------------------|----------------|----------------|--------------------|---------------------|-------|-----------------------------------------|--------------|
|                                                                                                                                                                              | VERSION A      |                |                    |                     |       | AOD O<br>HARRIOTT<br>AT ARBETRONE OREEK |              |