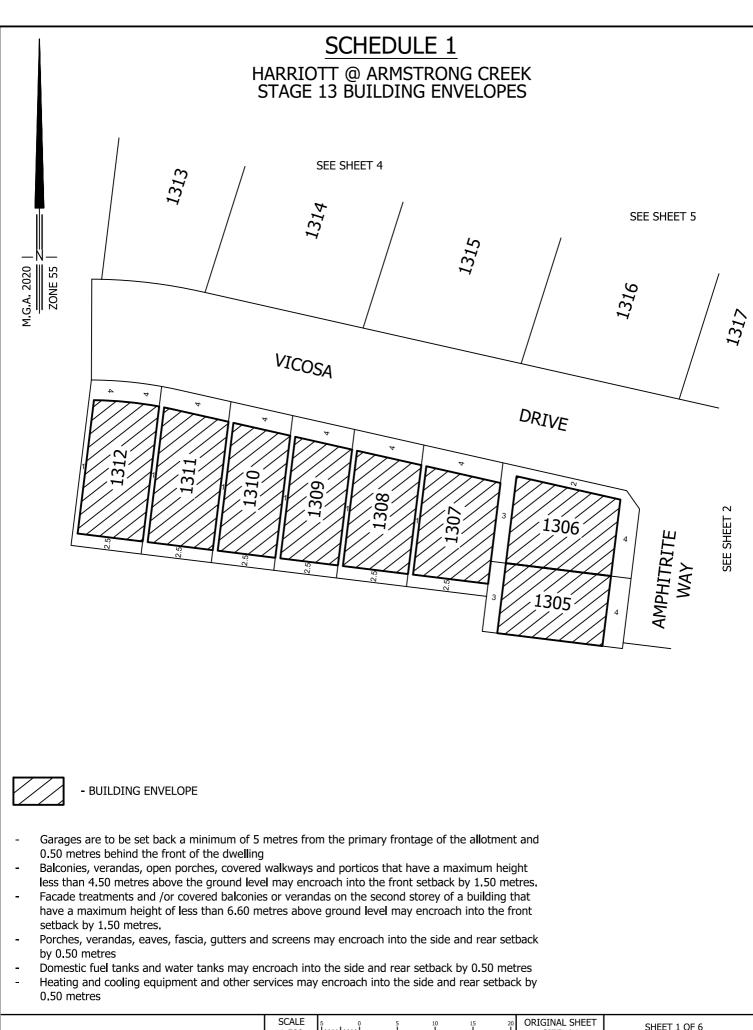

| MC MULLEN NOLAN GROUP<br>31/574 Plummer Street,<br>Port Melbourner, VIC, 3207<br>Tet: (03) 7002 2200<br>Fax: (03) 7002 2209<br>www.mgsurvey.com.au<br>MNG Ref : 80004be-099a | SCALE<br>1:500 | 5 0<br>Luuluul | 5<br>LENGTHS ARE 1 | 10<br>I<br>N METRES | 15 20 | ORIGINAL SHEET<br>SIZE: A4              | SHEET 1 OF 6 |
|------------------------------------------------------------------------------------------------------------------------------------------------------------------------------|----------------|----------------|--------------------|---------------------|-------|-----------------------------------------|--------------|
|                                                                                                                                                                              | VERSION A      |                |                    |                     |       | AOD O<br>HARRIOTT<br>AT ARBETRONE OREEK |              |