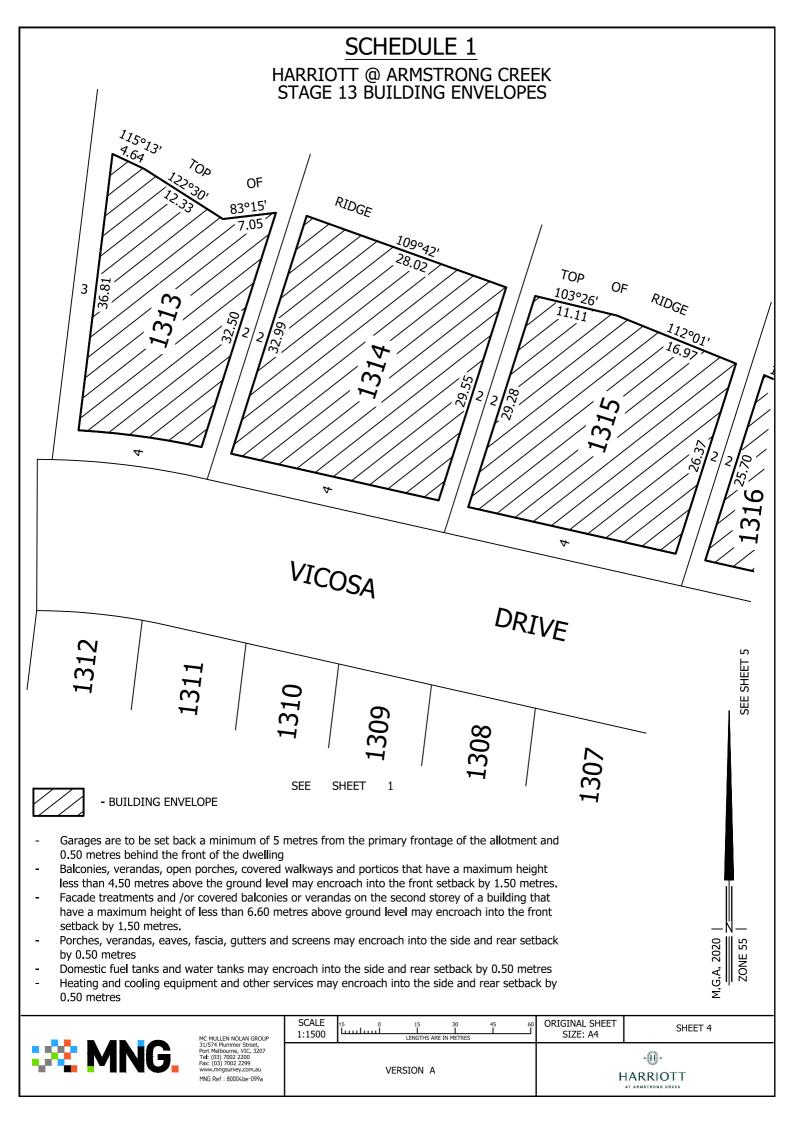

80004be-099a | SCALE<br>1:500 | 5 0<br>Luuluul | 5<br>LENGTHS ARE 1 | 10<br>I<br>N METRES | 15 20 | ORIGINAL SHEET<br>SIZE: A4              | SHEET 1 OF 6 |
|------------------------------------------------------------------------------------------------------------------------------------------------------------------------------|----------------|----------------|--------------------|---------------------|-------|-----------------------------------------|--------------|
|                                                                                                                                                                              | VERSION A      |                |                    |                     |       | AOD O<br>HARRIOTT<br>AT ARBETRONE OREEK |              |