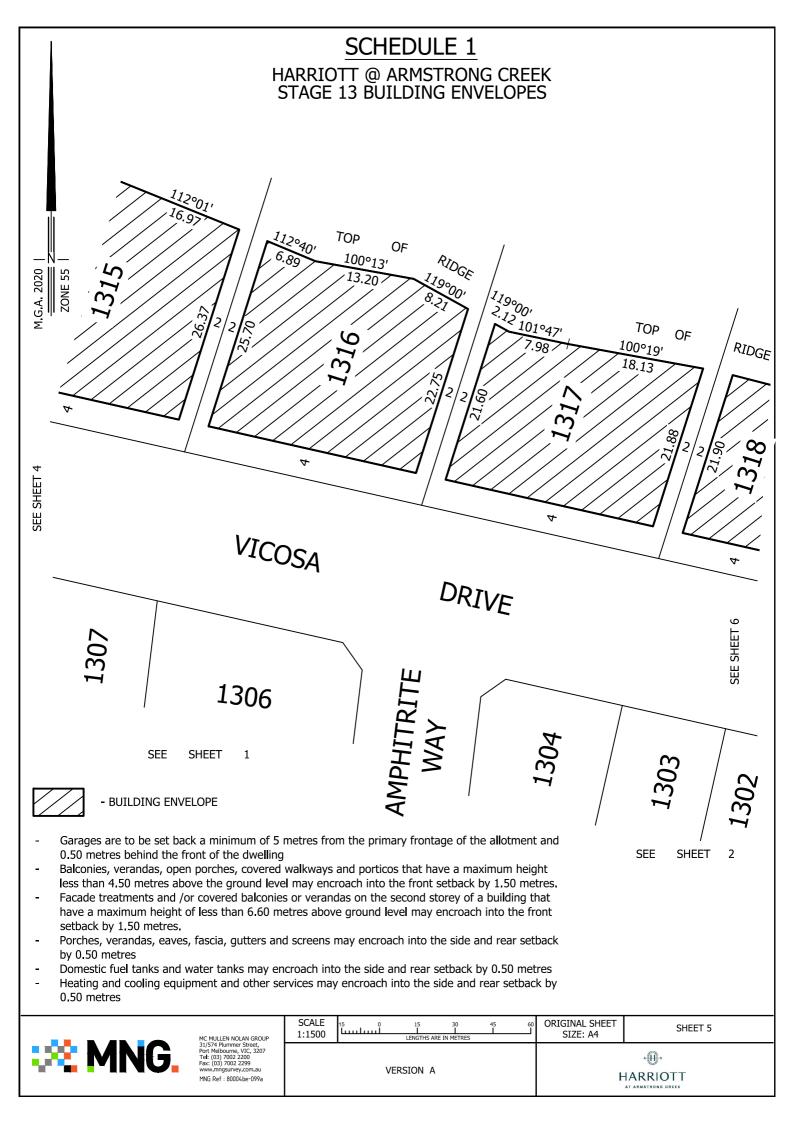

004be-099a | SCALE<br>1:500 | 5 0<br>Luuluul | 5<br>LENGTHS ARE 1 | 10<br>I<br>N METRES | 15 20 | ORIGINAL SHEET<br>SIZE: A4              | SHEET 1 OF 6 |
|------------------------------------------------------------------------------------------------------------------------------------------------------------------------------|----------------|----------------|--------------------|---------------------|-------|-----------------------------------------|--------------|
|                                                                                                                                                                              | VERSION A      |                |                    |                     |       | AOD O<br>HARRIOTT<br>AT ARBETRONE OREEK |              |