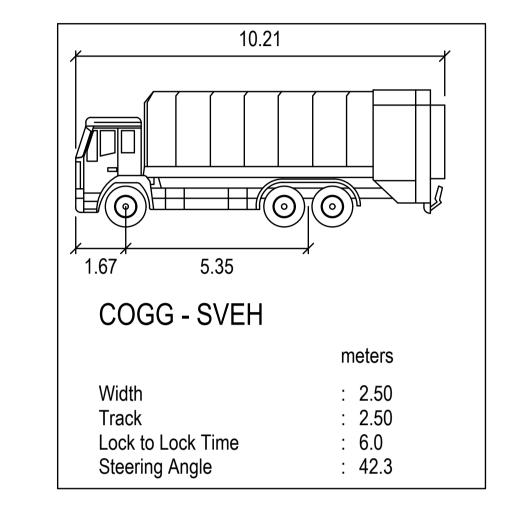

HARRIOTT ESTATE - STAGE 3 PARKING PLAN

|                      | 1:500 @       |
|----------------------|---------------|
| ISSUED FOR APPROVAL  | PROJECT ENGIN |
| NOT FOR CONSTRUCTION | M.TROL        |
|                      | PROJECT No.   |