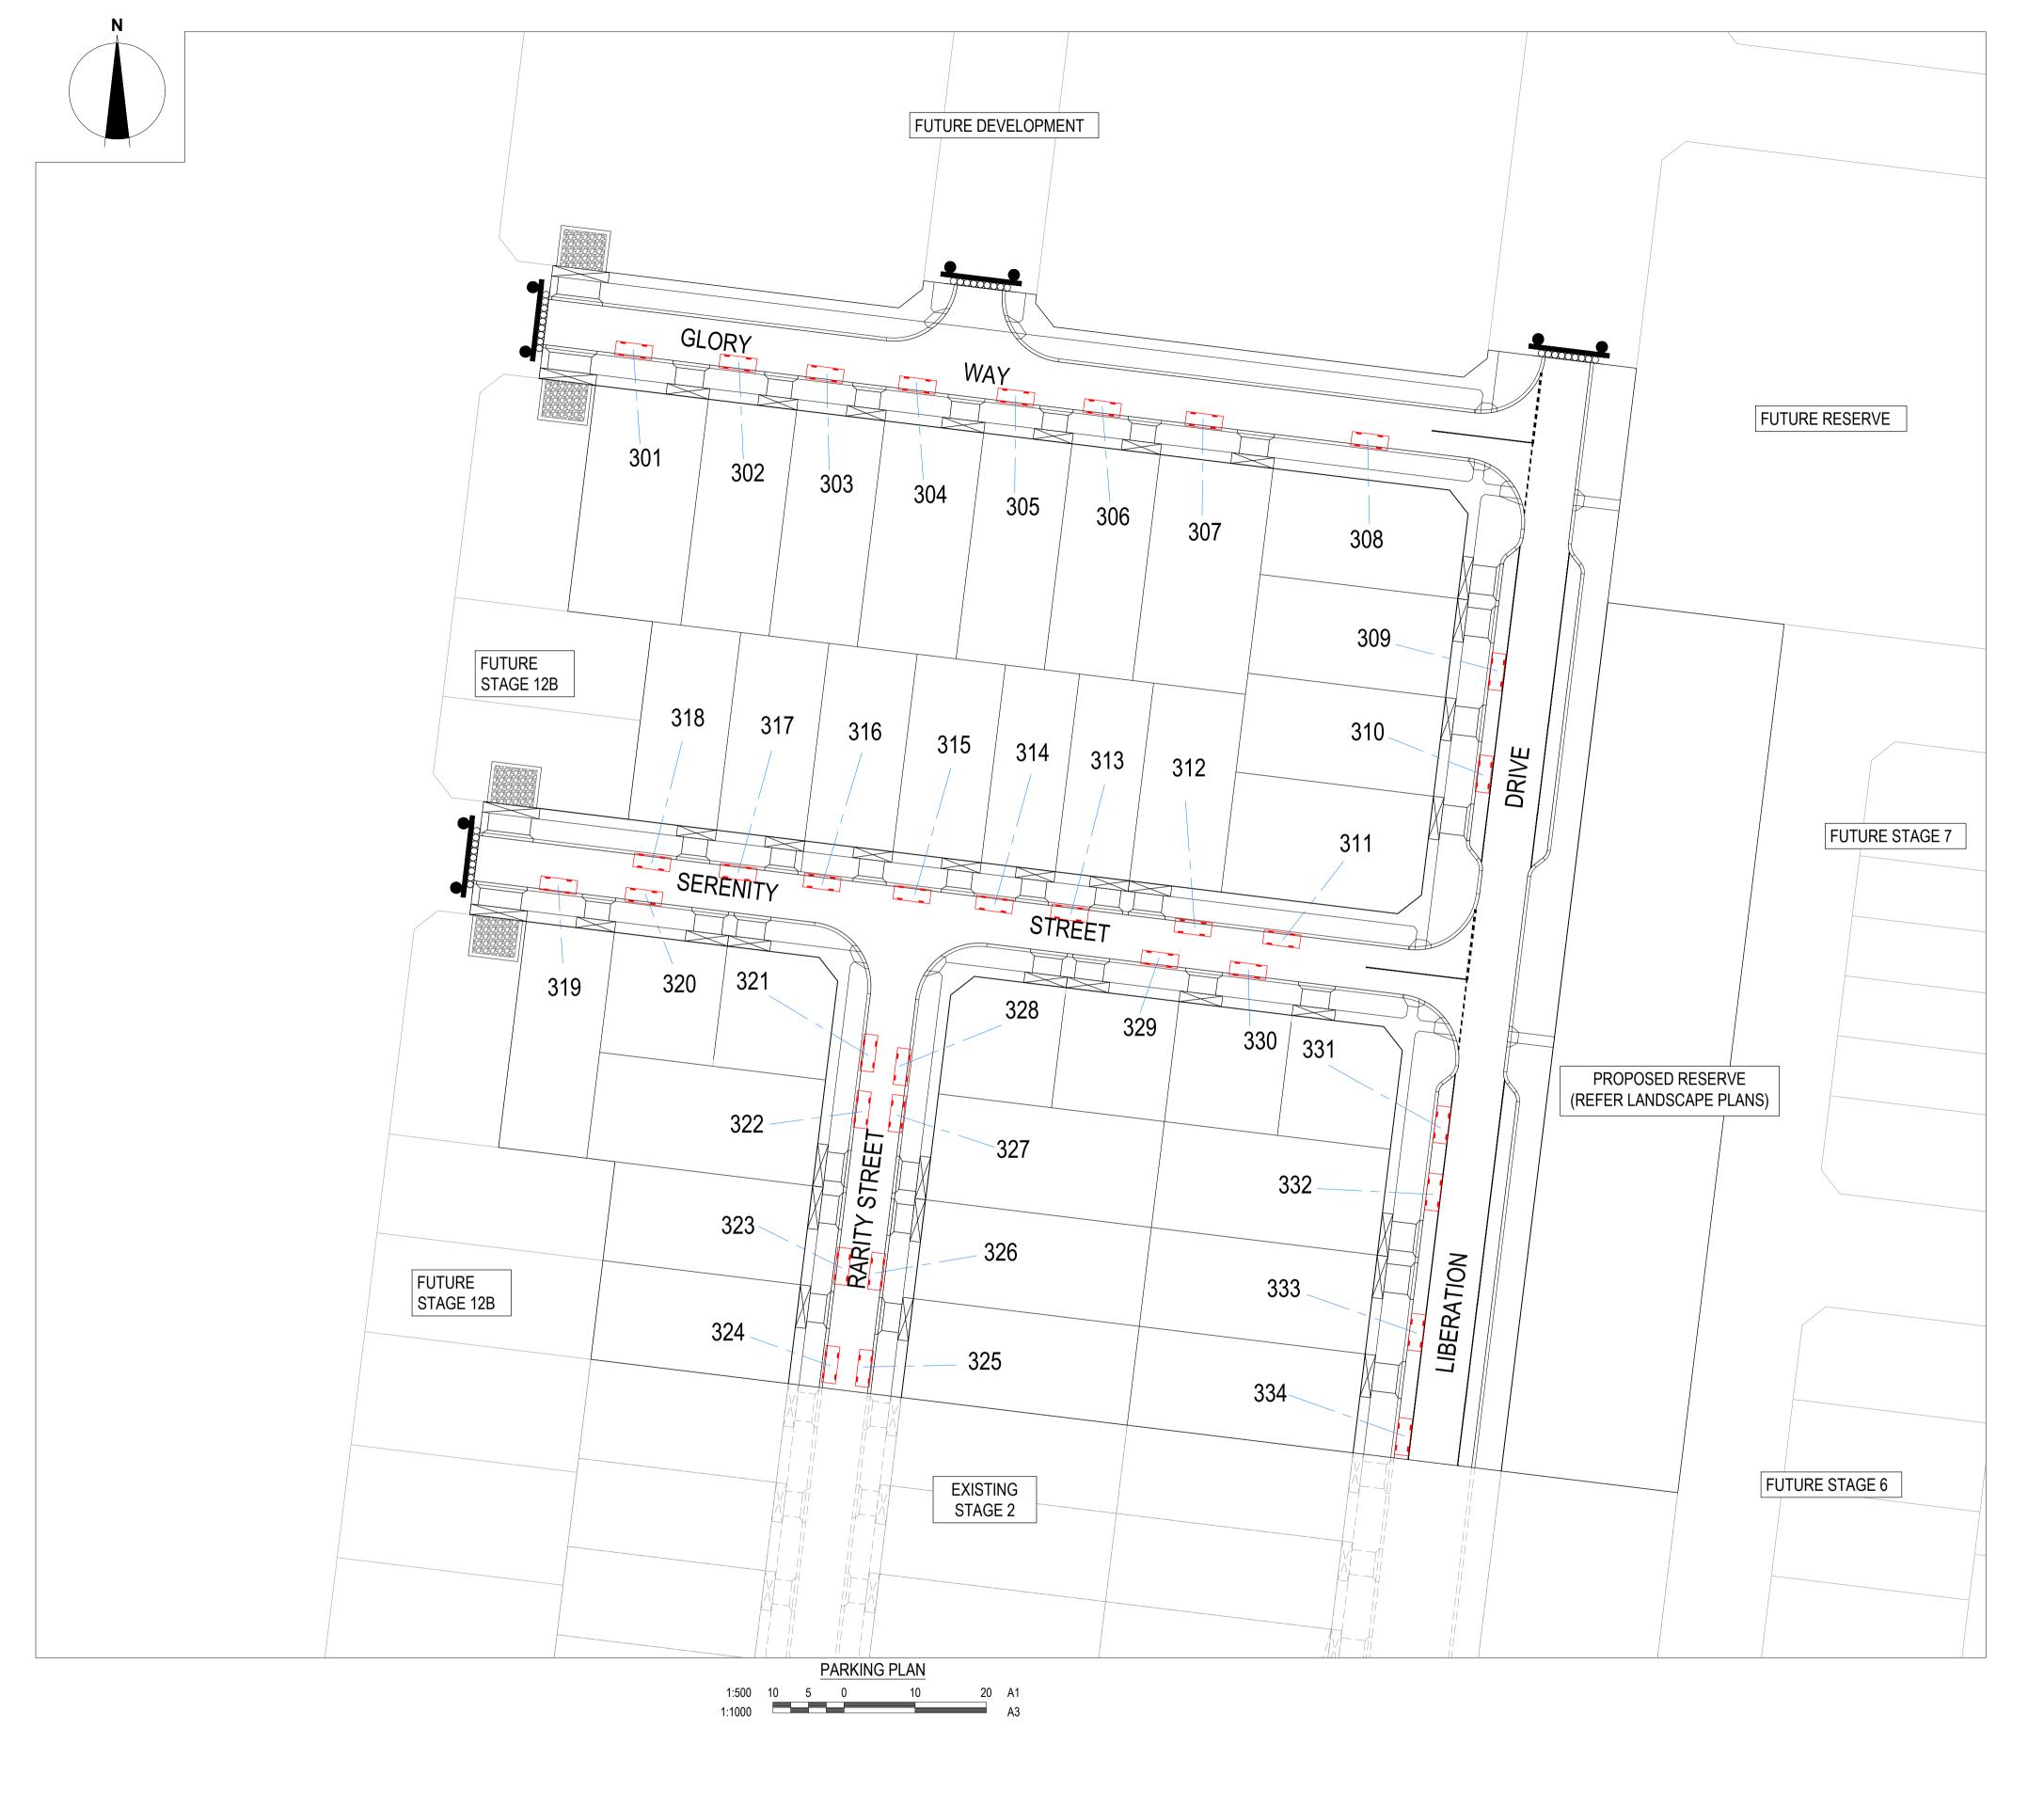

HARRIOTT ESTATE - STAGE 3 PARKING PLAN

|                      | 1:500 @       |
|----------------------|---------------|
| ISSUED FOR APPROVAL  | PROJECT ENGIN |
| NOT FOR CONSTRUCTION | M.TROL        |
|                      | PROJECT No.   |