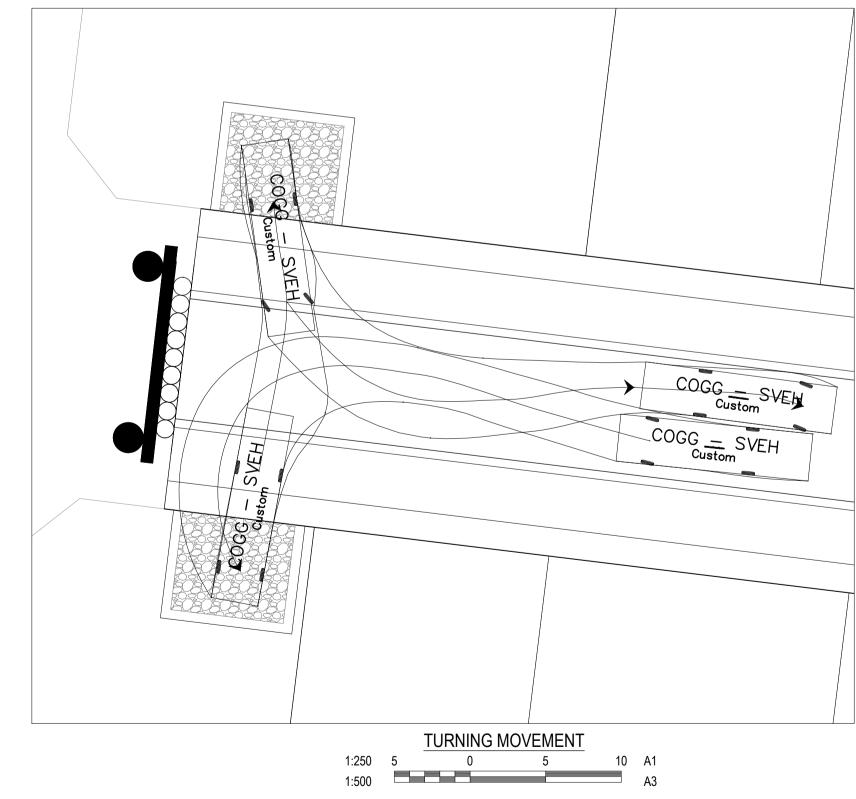

HARRIOTT ESTATE - STAGE 3 PARKING PLAN

|                      | 1:500 @       |
|----------------------|---------------|
| ISSUED FOR APPROVAL  | PROJECT ENGIN |
| NOT FOR CONSTRUCTION | M.TROL        |
|                      | PROJECT No.   |